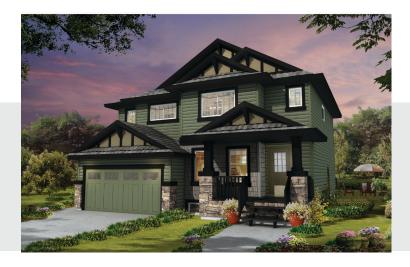

# The Albany (Gibson) 1420 SQ FT

2333 Wonnacott Crescent SW

### • 3 bedroom, 2.5 bath

- Spacious front veranda w/ composite deck w/ stone and metal railing
- Laminate floor in foyer, ½ bath, kitchen, dinette and great room
- Tile floor in rear entry and second floor bathrooms
- Quartz countertops in kitchen with undermount sink
- 36" upper cabinets w/ floor to ceiling cabinet pantry in kitchen
- Beautiful tile backsplash in kitchen
- LED pot lights and pendant lights in kitchen
- Pot and pan drawer
- Kitchen has Samsung stainless steel appliance package w/ white front load washer and dryer
- Hunter Douglas 1" aluminum blind package, with dust shield treatment
- · Motion sensor light master bedroom walk-in closet
- Superior Silence shared wall system no shared studs or floor joists
- · Garage foundation poured full depth as basement
- Triple pane low E argon filled Energy Star rated windows
- Heat recovery ventilator, high efficiency furnace and hot water tank
- · Premium siding color selection
- Front and rear landscaping
- 6' x 8' pressure treated wood deck with natural gas line for BBQ
- 20' x 22' rear concrete parking pad
- West facing backyard w/ lane access