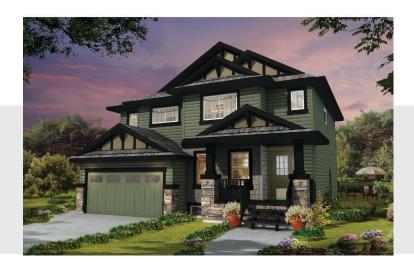

# The Albany (Gibson) 1420 SQ FT

2333 Wonnacott Crescent SW

### • 3 bedroom, 2.5 bath

- Spacious front veranda w/ composite deck w/ stone and metal railing
- Laminate floor in foyer, ½ bath, kitchen, dinette and great room
- Tile floor in rear entry and second floor bathrooms
- Quartz countertops in kitchen with undermount sink
- 36" upper cabinets w/ floor to ceiling cabinet pantry in kitchen
- Beautiful tile backsplash in kitchen
- LED pot lights and pendant lights in kitchen
- Pot and pan drawer
- Kitchen has Samsung stainless steel appliance package w/ white front load washer and dryer
- Hunter Douglas 1" aluminum blind package, with dust shield treatment
- · Motion sensor light master bedroom walk-in closet
- Superior Silence shared wall system no shared studs or floor joists
- · Garage foundation poured full depth as basement
- Triple pane low E argon filled Energy Star rated windows
- Heat recovery ventilator, high efficiency furnace and hot water tank
- · Premium siding color selection
- Front and rear landscaping
- 6' x 8' pressure treated wood deck with natural gas line for BBQ
- 20' x 22' rear concrete parking pad
- West facing backyard w/ lane access