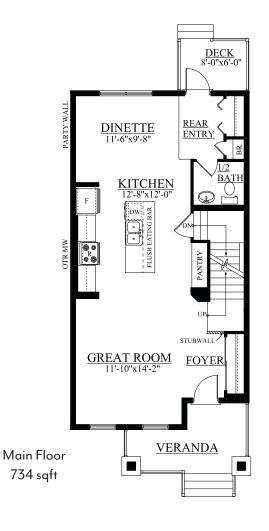

### • 3 bedroom, 2.5 bath

- Spacious front veranda w/ composite deck w/ stone and metal railing
- Laminate floor in foyer, ½ bath, kitchen, dinette and great room
- Tile floor in rear entry and second floor bathrooms
- Quartz countertops in kitchen with undermount sink
- 36" upper cabinets w/ floor to ceiling cabinet pantry in kitchen
- Beautiful tile backsplash in kitchen
- LED pot lights and pendant lights in kitchen
- Pot and pan drawer
- Kitchen has Samsung stainless steel appliance package w/ white front load washer and dryer
- Hunter Douglas 1" aluminum blind package, with dust shield treatment
- · Motion sensor light master bedroom walk-in closet
- Superior Silence shared wall system no shared studs or floor joists
- · Garage foundation poured full depth as basement
- Triple pane low E argon filled Energy Star rated windows
- Heat recovery ventilator, high efficiency furnace and hot water tank
- · Premium siding color selection
- Front and rear landscaping
- 6' x 8' pressure treated wood deck with natural gas line for BBQ
- 20' x 22' rear concrete parking pad
- West facing backyard w/ lane access