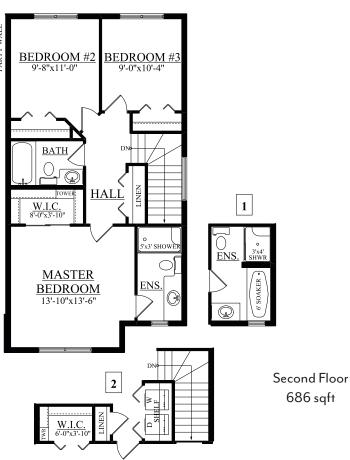

# The Albany (Gibson) 1420 SQ FT

2333 Wonnacott Crescent SW

### • 3 bedroom, 2.5 bath

- Spacious front veranda w/ composite deck w/ stone and metal railing
- Laminate floor in foyer, ½ bath, kitchen, dinette and great room
- Tile floor in rear entry and second floor bathrooms
- Quartz countertops in kitchen with undermount sink
- 36" upper cabinets w/ floor to ceiling cabinet pantry in kitchen
- Beautiful tile backsplash in kitchen
- LED pot lights and pendant lights in kitchen
- Pot and pan drawer
- Kitchen has Samsung stainless steel appliance package w/ white front load washer and dryer
- Hunter Douglas 1" aluminum blind package, with dust shield treatment
- · Motion sensor light master bedroom walk-in closet
- Superior Silence shared wall system no shared studs or floor joists
- · Garage foundation poured full depth as basement
- Triple pane low E argon filled Energy Star rated windows
- Heat recovery ventilator, high efficiency furnace and hot water tank
- · Premium siding color selection
- Front and rear landscaping
- 6' x 8' pressure treated wood deck with natural gas line for BBQ
- 20' x 22' rear concrete parking pad
- West facing backyard w/ lane access