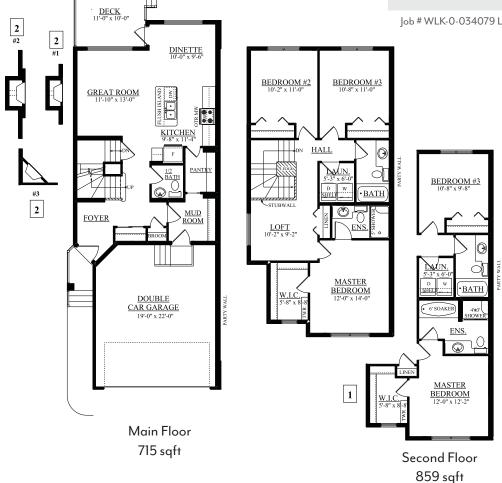

## **The Oakley (Gibson)** 1**574 SQ FT** 2335 Wonnacott Crescent SW

- 3 bedroom, 2.5 bath, attached double car garage duplex
- Laminate floor in foyer, ½ bath, kitchen, dinette and great room
- Tile floor in mudroom, laundry room and second floor bathrooms
- Quartz countertops in kitchen with undermount sink
- 36" upper cabinets w/ walk thru pantry in kitchen
- Beautiful tile backsplash in kitchen
- LED pot and pendent lights in kitchen
- Pot and pan drawer
- Paint grade railing with straight metal spindles on main floor
- Kitchen has Samsung stainless steel appliance package w/ white front load washer and dryer
- Second floor laundry
- Hunter Douglas 1" aluminum blind package, with dustshield treatment
- Motion sensor light in walk-thru pantry
- Superior Silence shared wall system no shared studs or floor joists
- Garage foundation poured full depth as basement
- Triple pane low E argon filled Energy Star rated windows
- Heat recovery ventilator, high efficiency furnace and hot water tank
- Premium siding color selection
- Front and rear landscaping
- 11' x 10' pressure treated wood deck with natural gas line for BBQ
- West facing backyard w/ lane access

Walker Lakes Aurora Showhome 2021 & 2023 Wonnacott Way SW, Edmonton 780.232.6084

cbeuerlein@bedrockhomes.ca

Job # WLK-0-034079 Lot 23, Block 22, Plan 162 4309

Notes:

Monday - Thursday 3-8pm, Weekends & Holidays 12-5PM

## Walker Lakes Aurora Showhome 2021 & 2023 Wonnacott Way SW, Edmonton

780.232.6084 cbeuerlein@bedrockhomes.ca

Job # WLK-0-034079 Lot 23, Block 22, Plan 162 4309