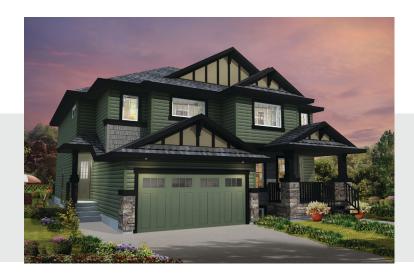

## **The Oakley (Gibson)** 1**574 SQ FT** 2335 Wonnacott Crescent SW

- 3 bedroom, 2.5 bath, attached double car garage duplex
- Laminate floor in foyer, ½ bath, kitchen, dinette and great room
- Tile floor in mudroom, laundry room and second floor bathrooms
- Quartz countertops in kitchen with undermount sink
- 36" upper cabinets w/ walk thru pantry in kitchen
- Beautiful tile backsplash in kitchen
- LED pot and pendent lights in kitchen
- Pot and pan drawer
- Paint grade railing with straight metal spindles on main floor
- Kitchen has Samsung stainless steel appliance package w/ white front load washer and dryer
- Second floor laundry
- Hunter Douglas 1" aluminum blind package, with dustshield treatment
- Motion sensor light in walk-thru pantry
- Superior Silence shared wall system no shared studs or floor joists
- Garage foundation poured full depth as basement
- Triple pane low E argon filled Energy Star rated windows
- Heat recovery ventilator, high efficiency furnace and hot water tank
- Premium siding color selection
- Front and rear landscaping
- 11' x 10' pressure treated wood deck with natural gas line for BBQ
- West facing backyard w/ lane access

## bedrockhomes.ca

VISIT US AT ANY OF OUR SHOWHOMES! Monday - Thursday 3-8pm, Weekends & Holidays 12-5PM

The Oakley (Gibson)

2335 Wonnacott Crescent SW

1574 SQ FT

SPEC 2018 - Bedrock Homes Ltd. reserves the right to modify floorplans, renderings, elevations and features in a continuing effort to improve product quality. Floorplans, specifications & prices are subject to change without notice. Errors & omissions exempt.