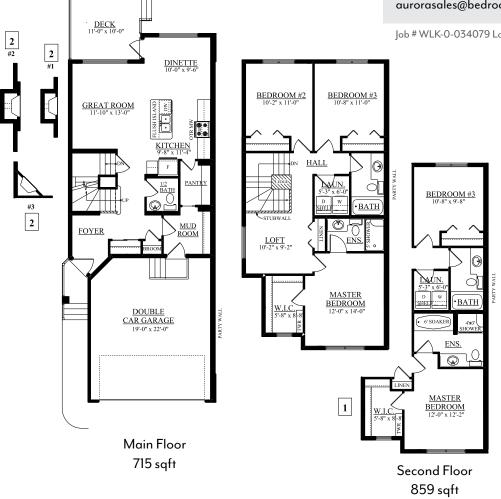

## Walker Lakes Aurora Showhome 2021 Wonnacott Way SW, Edmonton 587.520.0935 aurorasales@bedrockhomes.ca

Job # WLK-0-034079 Lot 23, Block 22, Plan 162 4309

| Notes: |  |  |  |
|--------|--|--|--|
|        |  |  |  |
|        |  |  |  |
|        |  |  |  |
|        |  |  |  |
|        |  |  |  |
|        |  |  |  |

# The Oakley (Gibson) 1574 SQ FT 2335 Wonnacott Crescent SW

Walker Lakes Aurora Showhome 2021 Wonnacott Way SW, Edmonton 587.520.0935 aurorasales@bedrockhomes.ca

Job # WLK-0-034079 Lot 23, Block 22, Plan 162 4309