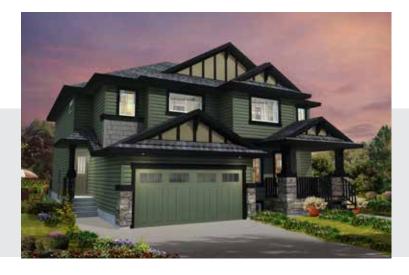

# The Oakley (Gibson) 1574 SQ FT

2335 Wonnacott Crescent SW

This home features a loft on the second floor, an open concept kitchen which opens up into the spacious great room. Kitchen features an island with white quartz countertops. The Kitchen includes pot lights and pendant lights, stainless steel appliance package. Other features include: front load washer and dryer, front and back landscape, rear deck and Hunter Douglas Blinds. Larger master bedroom has ensuite which includes a full shower and a spacious walk in closet. This home includes upgraded siding to a premium color and a double garage door.

- Stainless steel appliances
- Front loading washer and dryer
- · Upgraded premium and modern package
- Quartz countertop and backsplash in the kitchen
- Loft on the second floor
- Island in the kitchen
- Front and back landscape
- Rear deck
- · Hunter Douglas blinds
- Master bedroom features a large walk in closet
- Ensuite attached to master bedroom with a large standup shower
- Upgraded premium color siding
- · Stone added to front post and garage
- South West facing Front on a 286.76 sq meter lot
- Railing on the main floor