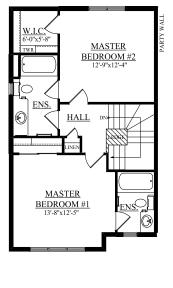

## Aurora Showhome

2021 Wonnacott Way SW, Edmonton 780.758.6707 aurora@bedrockhomes.ca

Job # WKR-0-034076 Lot 20, Block 22, Plan 162-4309

Main Floor 642 sqft

Second Floor 586 sqft

bedrockhomes.ca

VISIT US AT ANY OF OUR SHOWHOMES! Monday - Thursday 3-8pm, Weekends & Holidays 12-5PM