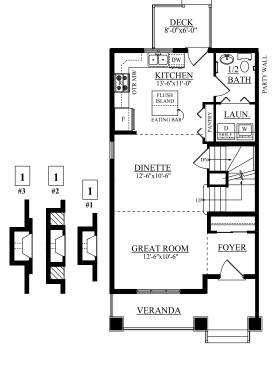

## Aurora Showhome

2021 Wonnacott Way SW, Edmonton 780.758.6707 aurora@bedrockhomes.ca

Job # WKR-0-034076 Lot 20, Block 22, Plan 162-4309

Main Floor 642 sqft

Second Floor 586 sqft

bedrockhomes.ca

VISIT US AT ANY OF OUR SHOWHOMES! Monday - Thursday 3-8pm, Weekends & Holidays 12-5PM