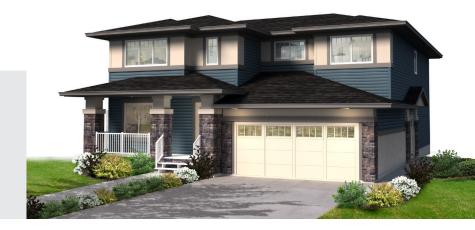

## Harris Margate 1228 SQ FT

2341 Wonnacott Crescent SW

- 3 bedrooms, 2.5 bath
- Quartz counter tops in kitchen and second floor bathrooms w/ undermount sinks.
- Linear Electric Fireplace includes backing, electrical and electrical and recessed HDMI box for easy mounting of TV.
- Pot and pan drawer.
- Kitchen has Samsung stainless steel appliance package w/ white front load washer and dryer
- Corner Pantry with wire shelving.
- USB ports in the Kitchen and Master bedroom.
- Party Wall System noise reduction no shared studs or floor joists
- Triple pane low E argon filled Energy Star rated windows.
- Heat recovery Ventilator, high efficiency furnace and hot water tank
- Premium siding color selection.

## Harris Margate 1228 SQ FT

2341 Wonnacott Crescent SW