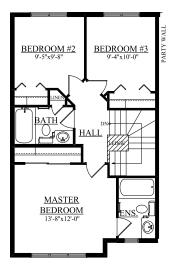

## Harris Margate 1228 SQ FT

2341 Wonnacott Crescent SW

- 3 bedrooms, 2.5 bath
- Quartz counter tops in kitchen and second floor bathrooms w/ undermount sinks.
- Linear Electric Fireplace includes backing, electrical and electrical and recessed HDMI box for easy mounting of TV.
- Pot and pan drawer.
- Kitchen has Samsung stainless steel appliance package w/ white front load washer and dryer
- Corner Pantry with wire shelving.
- USB ports in the Kitchen and Master bedroom.
- Party Wall System noise reduction no shared studs or floor joists
- Triple pane low E argon filled Energy Star rated windows.
- Heat recovery Ventilator, high efficiency furnace and hot water tank
- Premium siding color selection.

## Harris Margate 1228 SQ FT

2341 Wonnacott Crescent SW

## Aurora Showhome

2021 Wonnacott Way SW, Edmonton 780.758.6707 aurora@bedrockhomes.ca

Job # WKR-0-034076 Lot 20, Block 22, Plan 162-4309

Main Floor 642 sqft

Second Floor 586 sqft

bedrockhomes.ca

VISIT US AT ANY OF OUR SHOWHOMES! Monday - Thursday 3-8pm, Weekends & Holidays 12-5PM