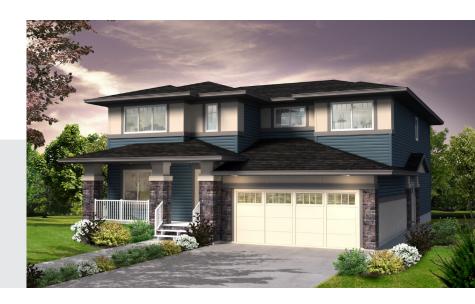

Harris Sierra 1228 SQ FT 2323 Wonnacott Crescent SW

- 3 bedrooms, 2.5 bath
- Loft on the second floor
- Luxury Vinyl plank floor on main and bathrooms
- Pot and pan drawer.
- Kitchen has Samsung stainless steel appliance package w/ white front load washer and dryer
- Linear Electric Fireplace includes backing, electrical and electrical and recessed HDMI box for easy mounting of TV.
- Corner Pantry with wire shelving
- Paint grade railing with straight metal spindles on main and second floor.
- Triple pane low E argon filled Energy Star rated windows.
- Heat recovery Ventilator, high efficiency furnace and hot water tank
- Premium siding color selection.

## bedrockhomes.ca

**Harris Sierra** 

2323 Wonnacott Crescent SW

1228 SQ FT

VISIT US AT ANY OF OUR SHOWHOMES! Monday - Thursday 3-8pm, Weekends & Holidays 12-5PM

SPEC 2017 - Bedrock Homes Ltd. reserves the right to modify floorplans, renderings, elevations and features in a continuing effort to improve product quality. Floorplans, specifications & prices are subject to change without notice. Errors & omissions exempt.