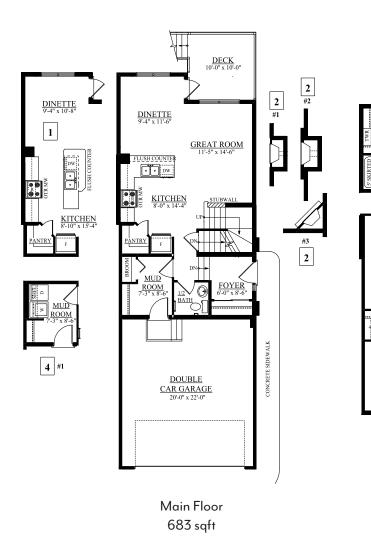

Aurora Showhome

2021 Wonnacott Way SW, Edmonton 780.758.6707 aurora@bedrockhomes.ca

Job # WKR-0-034075 Lot 19, Block 22, Plan 162-4309

Notes:

## bedrockhomes.ca

VISIT US AT ANY OF OUR SHOWHOMES! Monday - Thursday 3-8pm, Weekends & Holidays 12-5PM

SPEC 2017 - Bedrock Homes Ltd. reserves the right to modify floorplans, renderings, elevations and features in a continuing effort to improve product quality. Floorplans, specifications & prices are subject to change without notice. Errors & omissions exempt.