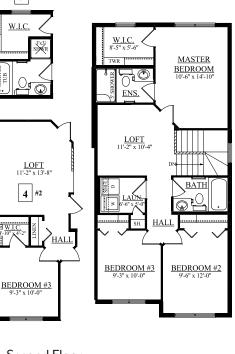

## **Aurora Showhome**

2021 Wonnacott Way SW, Edmonton 780.758.6707 aurora@bedrockhomes.ca

Job # WKR-0-034075 Lot 19, Block 22, Plan 162-4309

Second Floor 789 sqft

3

W.I.C