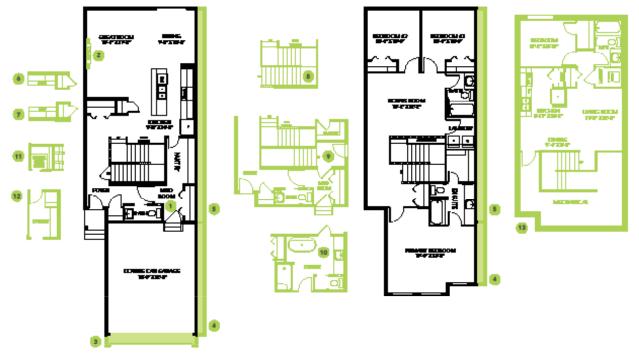

### **SHOWHOME**

143 Larch Crescent, Leduc 780-612-5455 woodbend@bedrockhomes.ca

Job #WDB-0-035274 Lot 47, Block 1, Plan 212-1453

Main Floor 992 SQ FT

Second Floor 1103 SQ FT