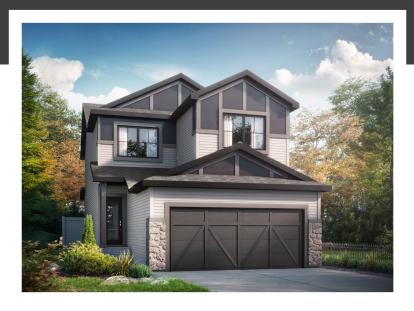

# RYLEE B

2025 SQ FT 207 Larch Crescent

### **DETAILS**

- Our Rylee model is a gorgeous home that includes 3 bedrooms, 2.5 bathrooms, second floor bonus room, walk through pantry and more!
- Modern, contemporary low maintenance kitchen featuring light grey upper cabinets to ceiling, white tiled backsplash, pot & pan drawers and undermounted sink set in grey quartz.
- Open concept main floor with a huge island offering ample seating and prep space for your home chef!
- Upstairs youll find a spacious central bonus area creating added privacy between the primary suite and secondary bedrooms.
- Front facing primary bedroom with large walk in closet, and private four-piece ensuite.
- Enjoy the 4 piece ensuite with its free standing tub, separate shower, double sinks undermounted in quartz countertops, and private water closet.

- Secondary bedrooms are at the back of the home allowing more privacy between them and the primary suite.
- 6 piece Samsung appliance package.
- This home would not be complete without front attached double car gargage.