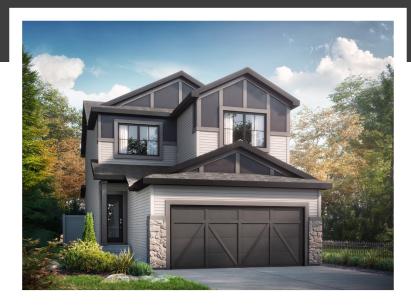

## RYLEE B

2025 SQ FT 207 Larch Crescent

### **DETAILS**

- Our Rylee model is a gorgeous home that includes 3 bedrooms, 2.5 bathrooms, second floor bonus room, walk through pantry and more!
- Modern, contemporary low maintenance kitchen featuring light grey upper cabinets to ceiling, white tiled backsplash, pot & pan drawers and undermounted sink set in grey quartz.
- Open concept main floor with a huge island offering ample seating and prep space for your home chef!
- Upstairs youll find a spacious central bonus area creating added privacy between the primary suite and secondary bedrooms.
- Front facing primary bedroom with large walk in closet, and private four-piece ensuite.
- Enjoy the 4 piece ensuite with its free standing tub, separate shower, double sinks undermounted in quartz countertops, and private water closet.

- Secondary bedrooms are at the back of the home allowing more privacy between them and the primary suite.
- 6 piece Samsung appliance package.
- This home would not be complete without front attached double car gargage.