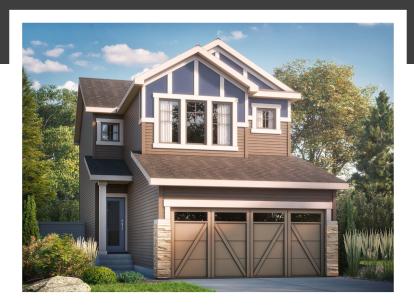

## JULIA H

1713 SQ FT 209 Larch Crescent

#### WOODBEND SHOWHOME

143 Larch Crescent, Leduc 780-612-5455 woodbend@bedrockhomes.ca

Job #WDB-0-035273 Lot 46, Block 1, Plan 212-1453

#### **DETAILS**

- Our Julia model home features 3 bedrooms, 2.5 bathrooms and a spacious bonus room. The open floor plan and sophisticated finishes are what dream homes are made of
- This home is filled with stunning interior selections, dark blue cabinets, white quartz, and a light grey tile backsplash. These beautiful selections are carried throughout the home.
- Designer kitchen with quartz countertops, undermounted sink, pot & pan drawers and ceiling height cabinets that lead to a walkthrough pantry and mudroom that is conveniently right off the garage.
- Great room and dinette share an open area for easy flow between them and the kitchen. Creating a lovely space for family and friends.
- Upstairs you? Il find secondary rooms at the back of the house, a central bonus area for added privacy, and a large primary suite at the front of the house. Your primary bedroom includes a three piece ensuite and a walk-in closet.