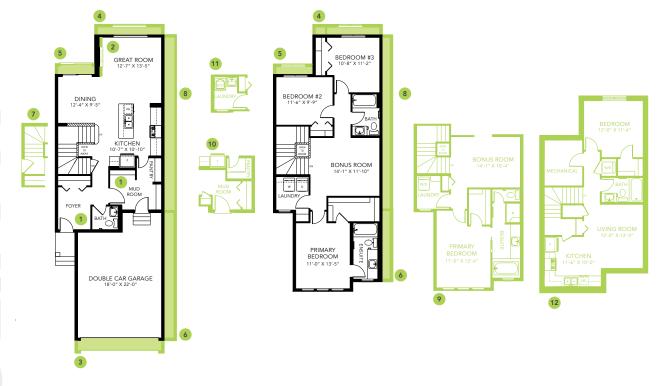

### **SHOWHOME**

143 Larch Crescent, Leduc 780-612-5455 woodbend@bedrockhomes.ca

Job #WDB-0-035273 Lot 46, Block 1, Plan 212-1453

Main Floor 774 SQ FT Second Floor 939 SQ FT

#### **DETAILS**

- Our Julia model home features 3 bedrooms, 2.5 bathrooms and a spacious bonus room. The open floor plan and sophisticated finishes are what dream homes are made of
- This home is filled with stunning interior selections, dark blue cabinets, white quartz, and a light grey tile backsplash. These beautiful selections are carried throughout the home.
- Designer kitchen with quartz countertops, undermounted sink, pot & pan drawers and ceiling height cabinets that lead to a walkthrough pantry and mudroom that is conveniently right off the garage.
- Great room and dinette share an open area for easy flow between them and the kitchen. Creating a lovely space for family and friends.
- Upstairs you? Il find secondary rooms at the back of the house, a central bonus area for added privacy, and a large primary suite at the front of the house. Your primary bedroom includes a three piece ensuite and a walk-in closet.

- Second floor laundry is also a great feature that is convenient for everyone!
- 6 piece Samsung appliance package.
- This home would not be complete without front attached double car gargage.