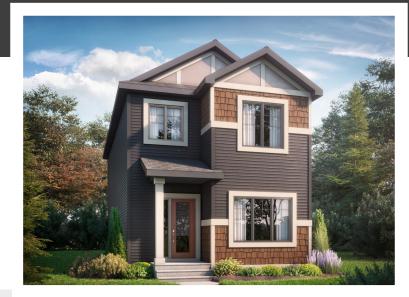

# ATHENA H

1660 SQ FT 298 Balsam Link

#### WOODBEND SHOWHOME

143 Larch Crescent, Leduc 780-612-5455 woodbend@bedrockhomes.ca

Job # WDB-0-035184 Lot 33, Block 3, Plan 172-3299

## DETAILS

- This Athena model home includes 9' ceilings on the main floor, 3 bedrooms, bonus room and 2.5 bathrooms as well as a side entry to the basement.
- This home has a great designer kitchen, with ceiling height cabinets, pot & pan drawers, large corner pantry. Fall in love with the stunning white quartz countertops, grey backsplash and sleek navy blue cabinets.
- Main floor flex room is a great multifunctional space with a large window letting in loads of natural light.
- Upstairs is a central bonus room between the primary suite and secondary bedrooms giving added privacy.
- Good sized primary bedroom at the back of the home. Enjoy the lovely ensuite with dual undermounted sinks and quartz countertops. Along with a private water closet and large walk in closet

- Secondary bedrooms are located at the front of the home with big windows, one of the bedrooms has a walk in closet as well.
- Laundry is on the second floor making everyone's lives easier.
- Our homes comes with six piece Samsung appliance package and Brilliant smart home system.
- This home would not be complete without a 20'x22' parking pad including electrical roughins perfect for a future oversized double garage!