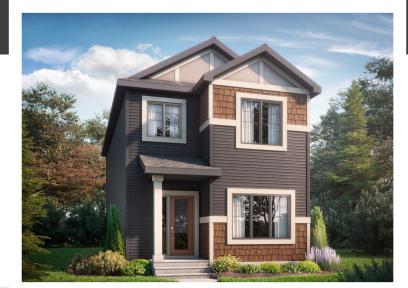

# ATHENA H

1660 SQ FT 298 Balsam Link

### WOODBEND SHOWHOME

143 Larch Crescent, Leduc 780-612-5455 woodbend@bedrockhomes.ca

Job # WDB-0-035184 Lot 33, Block 3, Plan 172-3299

## DETAILS

- This Athena model home includes 9' ceilings on the main floor, 3 bedrooms, bonus room and 2.5 bathrooms as well as a side entry to the basement.
- This home has a great designer kitchen, with ceiling height cabinets, pot & pan drawers, large corner pantry. Fall in love with the stunning white quartz countertops, grey backsplash and sleek navy blue cabinets.
- Main floor flex room is a great multifunctional space with a large window letting in loads of natural light.
- Upstairs is a central bonus room between the primary suite and secondary bedrooms giving added privacy.
- Good sized primary bedroom at the back of the home. Enjoy the lovely ensuite with dual undermounted sinks and quartz countertops. Along with a private water closet and large walk in closet

- Secondary bedrooms are located at the front of the home with big windows, one of the bedrooms has a walk in closet as well.
- Laundry is on the second floor making everyone's lives easier.
- Our homes comes with six piece Samsung appliance package and Brilliant smart home system.
- This home would not be complete without a 20'x22' parking pad including electrical roughins perfect for a future oversized double garage!