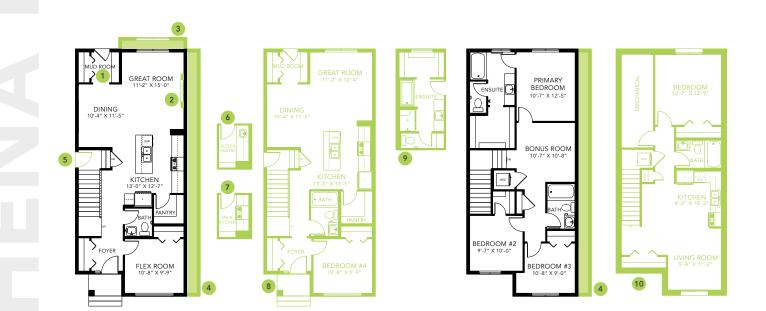

#### Second Floor 803 SQ FT

## BUILT TO LAST \\ BEDROCKHOMES.CA

Main Floor

857 SQ FT

SPEC 2022 - Bedrock Homes Ltd. reserves the right to modify floorplans, renderings, elevations and features in a continuing effort to improve product quality. Floorplans, specifications & prices are subject to change without notice. Errors & omissions exempt.

## DETAILS

- This Athena model home includes 9' ceilings on the main floor, 3 bedrooms, bonus room and 2.5 bathrooms as well as a side entry to the basement.
- This home has a great designer kitchen, with ceiling height cabinets, pot & pan drawers, large corner pantry. Fall in love with the stunning white quartz countertops, grey backsplash and sleek navy blue cabinets.
- Main floor flex room is a great multifunctional space with a large window letting in loads of natural light.
- Upstairs is a central bonus room between the primary suite and secondary bedrooms giving added privacy.
- Good sized primary bedroom at the back of the home. Enjoy the lovely ensuite with dual undermounted sinks and quartz countertops. Along with a private water closet and large walk in closet

- Secondary bedrooms are located at the front of the home with big windows, one of the bedrooms has a walk in closet as well.
- Laundry is on the second floor making everyone's lives easier.
- Our homes comes with six piece Samsung appliance package and Brilliant smart home system.
- This home would not be complete without a 20'x22' parking pad including electrical roughins perfect for a future oversized double garage!