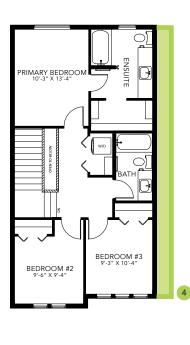

### **DETAILS**

- Our Daya model is beautiful, open concept laned home which includes a large front foyer and rear mudroom allowing loads of storage and comfort no matter how you enter the home.
- This home has a great designer kitchen, with ceiling height cabinets, pots & pan drawer and a long central island with an eating bar. Fall in love with the stunning white quartz countertops, grey backsplash and sleek navy blue cabinets.
- Huge walk in pantry with a ton of storage.
- Main floor flex room with a large window allowing tons of natural light in.
- Our homes comes with six piece Samsung appliance package and Brilliant smart home system.
- Good sized primary bedroom at the back of the home.
  Enjoy the lovely ensuite with dual undermounted sinks and quartz countertops. Along with a large walk in closet off the ensuite.

- Secondary bedrooms are located at the front of the home with large windows.
- Laundry is on the second floor making everyone's lives easier.
- This home would not be complete without a 20'x22' parking pad, perfect for a future oversized double garage!

### **WOODBEND SHOWHOME**

143 Larch Crescent, Leduc 780-612-5455 woodbend@bedrockhomes.ca

Job # WDB-0-035179 Lot 28, Block 3, Plan TBA

Main Floor 808 SQ FT Second Floor 685 SQ FT