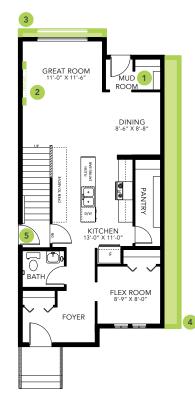

### **DETAILS**

- Our Daya model is beautiful, open concept laned home which includes a large front foyer and rear mudroom allowing loads of storage and comfort no matter how you enter the home.
- This home has a great designer kitchen, with ceiling height cabinets, pots & pan drawer and a long central island with an eating bar. Fall in love with the stunning white quartz countertops, grey backsplash and sleek navy blue cabinets.
- Huge walk in pantry with a ton of storage.
- Main floor flex room with a large window allowing tons of natural light in.
- Our homes comes with six piece Samsung appliance package and Brilliant smart home system.
- Good sized primary bedroom at the back of the home.
  Enjoy the lovely ensuite with dual undermounted sinks and quartz countertops. Along with a large walk in closet off the ensuite.

- Secondary bedrooms are located at the front of the home with large windows.
- Laundry is on the second floor making everyone's lives easier.
- This home would not be complete without a 20'x22' parking pad, perfect for a future oversized double garage!

### **WOODBEND SHOWHOME**

143 Larch Crescent, Leduc 780-612-5455 woodbend@bedrockhomes.ca

Job # WDB-0-035179 Lot 28, Block 3, Plan TBA

Main Floor 808 SQ FT Second Floor 685 SQ FT