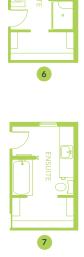

### **DETAILS**

- Our Daya model is beautiful, open concept laned home which includes a large front foyer and rear mudroom allowing loads of storage and comfort no matter how you enter the home.
- This home has a great designer kitchen, with ceiling height cabinets, pots & pan drawer and a long central island with an eating bar. Fall in love with the stunning white quartz countertops, grey backsplash and sleek navy blue cabinets.
- Huge walk in pantry with a ton of storage.
- Main floor flex room with a large window allowing tons of natural light in.
- Our homes comes with six piece Samsung appliance package and Brilliant smart home system.
- Good sized primary bedroom at the back of the home.
  Enjoy the lovely ensuite with dual undermounted sinks and quartz countertops. Along with a large walk in closet off the ensuite.

- Secondary bedrooms are located at the front of the home with large windows.
- Laundry is on the second floor making everyone's lives easier.
- This home would not be complete without a 20'x22' parking pad, perfect for a future oversized double garage!