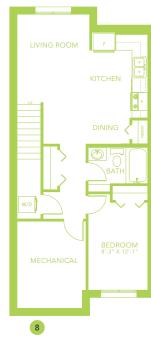

### **DETAILS**

- Our Daya model is beautiful, open concept laned home which includes a large front foyer and rear mudroom allowing loads of storage and comfort no matter how you enter the home.
- This home has a great designer kitchen, with ceiling height cabinets, pots & pan drawer and a long central island with an eating bar. Fall in love with the stunning white quartz countertops, grey backsplash and sleek navy blue cabinets.
- Huge walk in pantry with a ton of storage.
- Main floor flex room with a large window allowing tons of natural light in.
- Our homes comes with six piece Samsung appliance package and Brilliant smart home system.
- Good sized primary bedroom at the back of the home.
  Enjoy the lovely ensuite with dual undermounted sinks and quartz countertops. Along with a large walk in closet off the ensuite.

- Secondary bedrooms are located at the front of the home with large windows.
- Laundry is on the second floor making everyone's lives easier.
- This home would not be complete without a 20'x22' parking pad, perfect for a future oversized double garage!