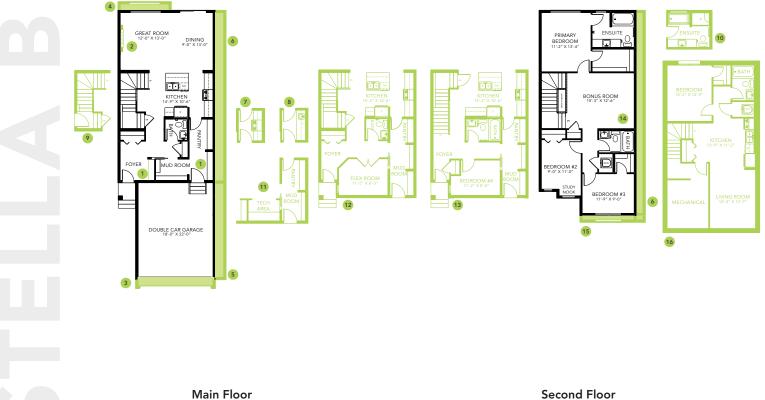

#### DETAILS

- This Stella model home boasts 4 bedrooms, 3 bathrooms and an upstairs bonus room all included in an open concept design.
- Stunning Kitchen interior with light grey cabinets, stunning dark grey quartz, and white tiled backsplash.
- Great room and dinette share an open area for easy flow between them and the kitchen. Creating a lovely space for family and friends.
- Spacious mudroom with tons of storage. Handy triple entry from the kitchen, foyer and garage.
- Included Samsung stainless steel appliances keeps the kitchen chic looking.
- Main floor bedroom with full bath perfect for in-laws or a guest bedroom.
- The second floor includes a large central bonus room creating added privacy between the primary suite and the secondary rooms.

- Large primary suite with a rear facing window. Glorious, spacious walk in closet. Private ensuite bathroom with dual sinks under-mounted in quartz countertops.
- Secondary bedrooms are front facing allowing ultimate privacy from the primary suite.
- Conveniently equipped with second floor laundry.
- This home would not be complete without the front attached double car garage.
- Included Brilliant Smart Home package. Control lights, front door lock, garage door and thermostat all on the panel or a convenient phone app.