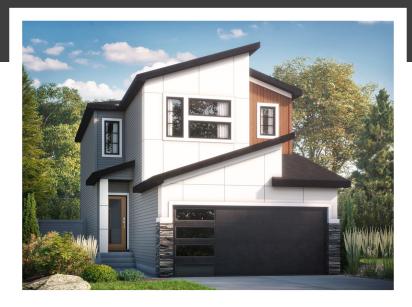

## **JULIA** K

1713 SQ FT 201 Larch Crescent

#### WOODBEND SHOWHOME

143 Larch Crescent, Leduc 780-612-5455 woodbend@bedrockhomes.ca

Job # WDB-0-034933 Lot 50, Block 1, Plan 212-1453

### **DETAILS**

- Our Julia model home features 3 bedrooms, 2.5 bathrooms and a spacious bonus room. The open floor plan and sophisticated finishes are what dream homes are made of
- This home is filled with stunning interior selections, white cabinets, dark grey quartz, and a light grey tile backsplash. These beautiful selections are carried throughout the home.
- Designer kitchen with quartz countertops, undermounted sink, pot & pan drawers and ceiling height cabinets that lead to a walkthrough pantry and mudroom that is conveniently right off the garage.
- Great room and dinette share an open area for easy flow between them and the kitchen. Creating a lovely space for family and friends.

- Upstairs you'll find secondary rooms at the back of the house, a central bonus area for added privacy, and a large primary suite at the front of the house. Your primary bedroom includes a three piece ensuite and a walk-in closet.
- Second floor laundry is also a great feature that is convenient for everyone!
- Included Brilliant Smart Home package. Control lights, front door lock, garage door and thermostat all on the panel or a convenient phone app as well as a 6 piece Samsung appliance package.
- This home would not be complete without a 20'x 28' garage and 8 foot door which makes this the perfect oversized double garage!