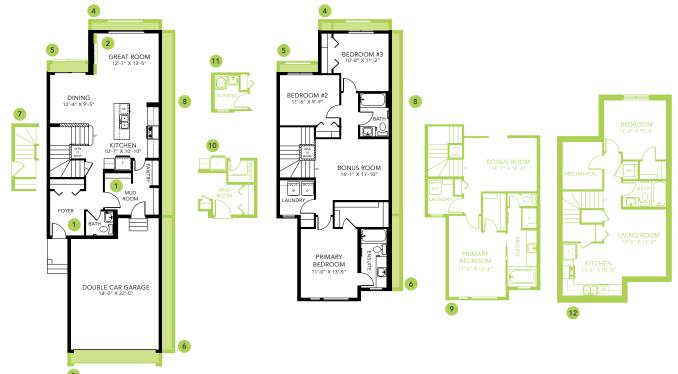

### **WOODBEND SHOWHOME**

143 Larch Crescent, Leduc 780-612-5455 woodbend@bedrockhomes.ca

Job # WDB-0-034933 Lot 50, Block 1, Plan 212-1453

Main Floor 774 SQ FT Second Floor 939 SQ FT

### **DETAILS**

- Our Julia model home features 3 bedrooms, 2.5 bathrooms and a spacious bonus room. The open floor plan and sophisticated finishes are what dream homes are made of
- This home is filled with stunning interior selections, white cabinets, dark grey quartz, and a light grey tile backsplash. These beautiful selections are carried throughout the home.
- Designer kitchen with quartz countertops, undermounted sink, pot & pan drawers and ceiling height cabinets that lead to a walkthrough pantry and mudroom that is conveniently right off the garage.
- Great room and dinette share an open area for easy flow between them and the kitchen. Creating a lovely space for family and friends.

- Upstairs you'll find secondary rooms at the back of the house, a central bonus area for added privacy, and a large primary suite at the front of the house. Your primary bedroom includes a three piece ensuite and a walk-in closet.
- Second floor laundry is also a great feature that is convenient for everyone!
- Included Brilliant Smart Home package. Control lights, front door lock, garage door and thermostat all on the panel or a convenient phone app as well as a 6 piece Samsung appliance package.
- This home would not be complete without a 20'x 28' garage and 8 foot door which makes this the perfect oversized double garage!