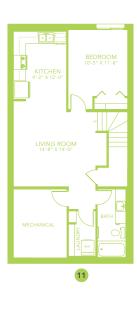

### **DETAILS**

- Our Ruby model is a double front attached garage home with 9' ceilings on the main floor, 3 bedrooms, bonus room and 2.5 bathrooms.
- This home is filled with stunning interior selections, light grey cabinets, dark grey quartz with a white tiled backsplash. These beautiful selections are carried throughout the home.
- Great room and dinette share an open area for easy flow between them and the kitchen. Creating a lovely space for family and friends.
- Upstairs you'll find secondary rooms at the front of the house, a central bonus area, and a large primary suite at the back of the house.
- Your large primary bedroom includes a three-piece ensuite with a water closet. Walk through the ensuite to the walk-in closet that leads directly into your convenient

### **WOODBEND SHOWHOME**

143 Larch Crescent, Leduc 780-612-5455 woodbend@bedrockhomes.ca

Job # WDB0-0-04932 Lot 51, Block 1, Plan 212-1453

Main Floor 924 SQ FT

Second Floor 1004 SQ FT