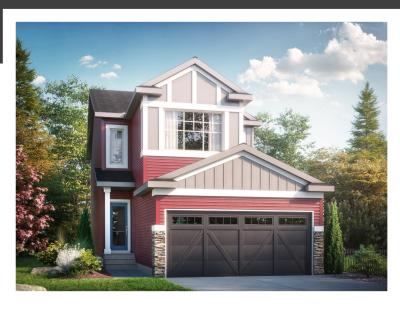

# RUBY H

1928 SQ FT 199 Larch Crescent

### **DETAILS**

- Our Ruby model is a double front attached garage home with 9' ceilings on the main floor, 3 bedrooms, bonus room and 2.5 bathrooms.
- This home is filled with stunning interior selections, light grey cabinets, dark grey quartz with a white tiled backsplash. These beautiful selections are carried throughout the home.
- Great room and dinette share an open area for easy flow between them and the kitchen. Creating a lovely space for family and friends.
- Upstairs you'll find secondary rooms at the front of the house, a central bonus area, and a large primary suite at the back of the house.
- Your large primary bedroom includes a three-piece ensuite with a water closet. Walk through the ensuite to the walk-in closet that leads directly into your convenient

- Included Brilliant Smart Home package. Control lights, front door lock, garage door and thermostat all on the panel or a convenient phone app as well as a 6 piece Samsung appliance
- This home would not be complete without a 20'x 24' garage and 8 foot door which makes this the perfect oversized double garage!