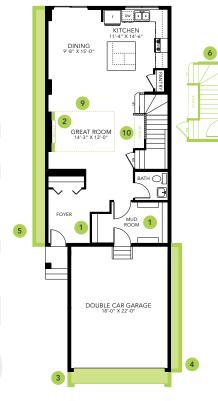

### **WOODBEND SHOWHOME**

143 Larch Crescent, Leduc 780-612-5455 woodbend@bedrockhomes.ca

Job # WDB0-0-04932 Lot 51, Block 1, Plan 212-1453

Main Floor 924 SQ FT

Second Floor 1004 SQ FT

### **DETAILS**

- Our Ruby model is a double front attached garage home with 9' ceilings on the main floor, 3 bedrooms, bonus room and 2.5 bathrooms.
- This home is filled with stunning interior selections, light grey cabinets, dark grey quartz with a white tiled backsplash. These beautiful selections are carried throughout the home.
- Great room and dinette share an open area for easy flow between them and the kitchen. Creating a lovely space for family and friends.
- Upstairs you'll find secondary rooms at the front of the house, a central bonus area, and a large primary suite at the back of the house.
- Your large primary bedroom includes a three-piece ensuite with a water closet. Walk through the ensuite to the walk-in closet that leads directly into your convenient

- Included Brilliant Smart Home package. Control lights, front door lock, garage door and thermostat all on the panel or a convenient phone app as well as a 6 piece Samsung appliance
- This home would not be complete without a 20'x 24' garage and 8 foot door which makes this the perfect oversized double garage!