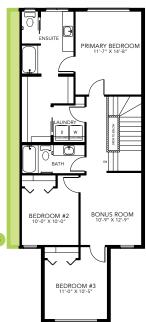

### **DETAILS**

- Our Ruby model is a double front attached garage home with 9' ceilings on the main floor, 3 bedrooms, bonus room and 2.5 bathrooms.
- This home is filled with stunning interior selections, light grey cabinets, dark grey quartz with a white tiled backsplash. These beautiful selections are carried throughout the home.
- Great room and dinette share an open area for easy flow between them and the kitchen. Creating a lovely space for family and friends.
- Upstairs you'll find secondary rooms at the front of the house, a central bonus area, and a large primary suite at the back of the house.
- Your large primary bedroom includes a three-piece ensuite with a water closet. Walk through the ensuite to the walk-in closet that leads directly into your convenient

- Included Brilliant Smart Home package. Control lights, front door lock, garage door and thermostat all on the panel or a convenient phone app as well as a 6 piece Samsung appliance
- This home would not be complete without a 20'x 24' garage and 8 foot door which makes this the perfect oversized double garage!

### **WOODBEND SHOWHOME**

143 Larch Crescent, Leduc 780-612-5455 woodbend@bedrockhomes.ca

Job # WDB0-0-04932 Lot 51, Block 1, Plan 212-1453

Main Floor 924 SQ FT

Second Floor 1004 SQ FT