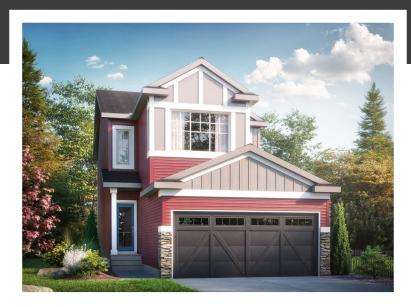

## RUBY H

1928 SQ FT 199 Larch Crescent

### **DETAILS**

- Our Ruby model is a double front attached garage home with 9' ceilings on the main floor, 3 bedrooms, bonus room and 2.5 bathrooms.
- This home is filled with stunning interior selections, light grey cabinets, dark grey quartz with a white tiled backsplash. These beautiful selections are carried throughout the home.
- Great room and dinette share an open area for easy flow between them and the kitchen. Creating a lovely space for family and friends.
- Upstairs you'll find secondary rooms at the front of the house, a central bonus area, and a large primary suite at the back of the house.
- Your large primary bedroom includes a three-piece ensuite with a water closet. Walk through the ensuite to the walk-in closet that leads directly into your convenient

- Included Brilliant Smart Home package. Control lights, front door lock, garage door and thermostat all on the panel or a convenient phone app as well as a 6 piece Samsung appliance
- This home would not be complete without a 20'x 24' garage and 8 foot door which makes this the perfect oversized double garage!