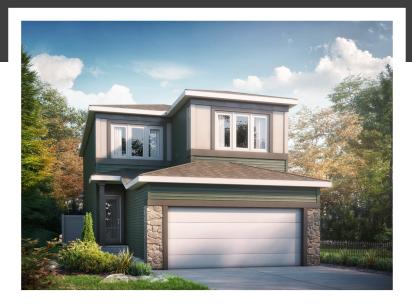

## **ELENA P**

2088 SQ FT 197 Larch Crescent

### **DETAILS**

- Our Elena model is a double front attached garage home with 9' ceilings on the main floor, 3 bedrooms, bonus room and 2.5 bathrooms.
- Large central island with eating bar, leaves you with generous counterspace, functional for everyday use and great for a family who loves to host.
- The upper wing highlights roomy bedrooms, upper laundry and an owner's retreat featuring a 4 piece ensuite
- Lovely rear facing primary suite includes large walk in closet with plenty of space. Enjoy the quartz countertops, separate tub, shower and private water closet
- Secondary bedrooms are facing the front. Both bedrooms have spacious closets and large windows.
- Convenient mudroom with entry from garage, foyer, and walk through pantry.
- Included Amazon Echo Hub Smart Home package.

- Control lights, front door lock, garage door and thermostat all on the panel or a convenient phone app.
- This amazing home is situated on a huge pie shaped lot, waiting for you and your family!
- This home would not be complete without the front attached double car garage with 8 foot door.