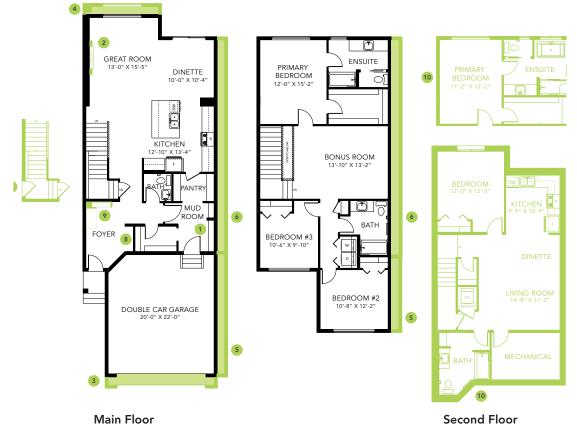

### **DETAILS**

- Our Elena model is a double front attached garage home with 9' ceilings on the main floor, 3 bedrooms, bonus room and 2.5 bathrooms.
- Large central island with eating bar, leaves you with generous counterspace, functional for everyday use and great for a family who loves to host.
- The upper wing highlights roomy bedrooms, upper laundry and an owner's retreat featuring a 4 piece ensuite
- Lovely rear facing primary suite includes large walk in closet with plenty of space. Enjoy the quartz countertops, separate tub, shower and private water closet
- Secondary bedrooms are facing the front. Both bedrooms have spacious closets and large windows.
- Convenient mudroom with entry from garage, foyer, and walk through pantry.
- Included Amazon Echo Hub Smart Home package.

- Control lights, front door lock, garage door and thermostat all on the panel or a convenient phone app.
- This amazing home is situated on a huge pie shaped lot, waiting for you and your family!
- This home would not be complete without the front attached double car garage with 8 foot door.

#### WOODBEND SHOWHOME

143 Larch Cres, Leduc 780-612-5455 woodbend@bedrockhomes.ca

Job # WDB-0-034931 Lot 52, Block 1, Plan 212-1453

1077 SQ FT

1011 SQ FT