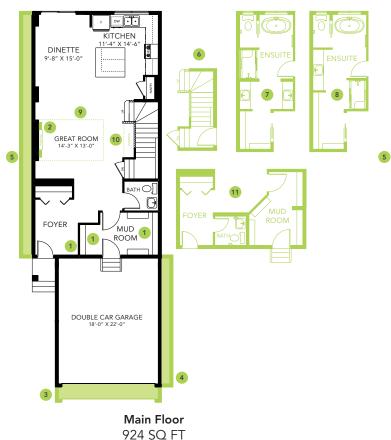

### **DETAILS**

- Our Ruby model is a double front attached garage home with 9' ceilings on the main floor, 3 bedrooms, bonus room and 2.5 bathrooms.
- Designer kitchen with quartz countertops, undermounted sink, pot & pan drawers and ceiling height cabinets that is situated at the back of the home.
- Included Samsung stainless steel appliances keeps the kitchen chic looking.
- Great room and dinette share an open area for easy flow between them and the kitchen. Creating a lovely space for family and friends.
- Upstairs you'll find secondary rooms at the front of the house, a central bonus area, and a large primary suite at the back of the house.
- Your large primary bedroom includes a three-piece ensuite with a water closet. Walk through the ensuite to the walk-in closet that leads directly into your convenient upstairs laundry room.

- Included Amazon Echo Hub Smart Home package. Control lights, front door lock, garage door and thermostat all on the panel or a convenient phone app.
- This amazing home is situated on a huge pie shaped lot, waiting for you and your family!
- This home would not be complete without a 20'x 24' garage and 8 foot door which makes this the perfect oversized double garage!