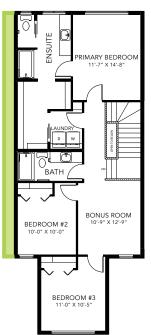

### **DETAILS**

- Our Ruby model is a double front attached garage home with 9' ceilings on the main floor, 3 bedrooms, bonus room and 2.5 bathrooms.
- Designer kitchen with quartz countertops, undermounted sink, pot & pan drawers and ceiling height cabinets that is situated at the back of the home.
- Included Samsung stainless steel appliances keeps the kitchen chic looking.
- Great room and dinette share an open area for easy flow between them and the kitchen. Creating a lovely space for family and friends.
- Upstairs you'll find secondary rooms at the front of the house, a central bonus area, and a large primary suite at the back of the house.
- Your large primary bedroom includes a three-piece ensuite with a water closet. Walk through the ensuite to the walk-in closet that leads directly into your convenient upstairs laundry room.

### **WOODBEND SHOWHOME**

143 Larch Cres, Leduc 780-612-5455 woodbend@bedrockhomes.ca

Job # WDB-0-04929 Lot 54, Block 1, Plan 212-1453

**Second Floor** 1004 SQ FT