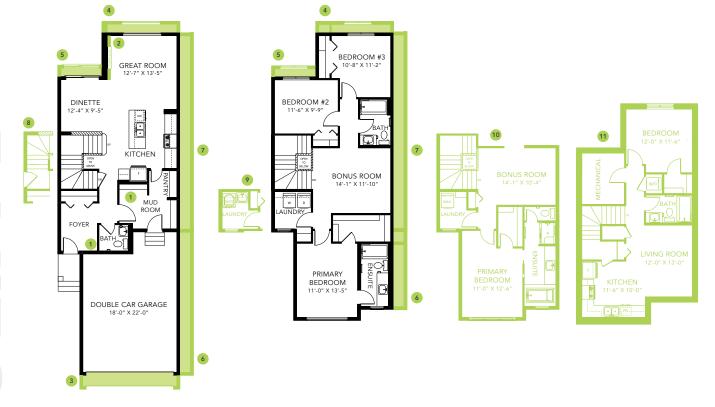

#### **DETAILS**

- Our Julia model home features 3 bedrooms, 2.5 bathrooms and a spacious bonus room. The open floor plan and sophisticated finishes are what dream homes are made of
- Designer kitchen with quartz countertops, undermounted sink, pot & pan drawers and ceiling height cabinets that lead to a walkthrough pantry and mudroom that is conveniently right off the garage.
- Included Samsung stainless steel appliances keeps the kitchen chic looking.
- Great room and dinette share an open area for easy flow between them and the kitchen. Creating a lovely space for family and friends.
- Upstairs you'll find secondary rooms at the back of the house, a central bonus area for added privacy, and a large primary suite that includes a three piece ensuite and a walk-in closet.
- Second floor laundry is also a great feature that is convenient for everyone!

- Included Amazon Echo Hub Smart Home package. Control lights, front door lock, garage door and thermostat all on the panel or a convenient phone app.
- This home would not be complete without a side entry to the basement and 20'x 26' garage and 8 foot door which makes this the perfect oversized double garage!

### **WOODBEND SHOWHOME**

143 Larch Cres, Leduc 780-612-5455 woodbend@bedrockhomes.ca

Job # WDB-0-034928 Lot 55, Block 1, Plan 212-1453

Main Floor 774 SQ FT Second Floor 969 SQ FT