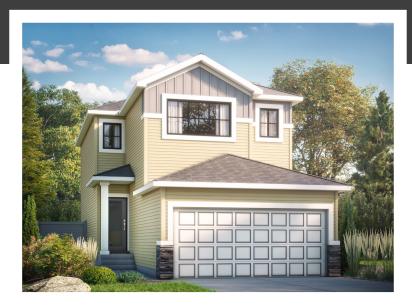

## **JULIA B**

1743 SQ FT 191 Larch Crescent

#### WOODBEND SHOWHOME

143 Larch Cres, Leduc 780-612-5455 woodbend@bedrockhomes.ca

Job # WDB-0-034928 Lot 55, Block 1, Plan 212-1453

#### **DETAILS**

- Our Julia model home features 3 bedrooms, 2.5 bathrooms and a spacious bonus room. The open floor plan and sophisticated finishes are what dream homes are made of
- Designer kitchen with quartz countertops, undermounted sink, pot & pan drawers and ceiling height cabinets that lead to a walkthrough pantry and mudroom that is conveniently right off the garage.
- Included Samsung stainless steel appliances keeps the kitchen chic looking.
- Great room and dinette share an open area for easy flow between them and the kitchen. Creating a lovely space for family and friends.
- Upstairs you'll find secondary rooms at the back of the house, a central bonus area for added privacy, and a large primary suite that includes a three piece ensuite and a walk-in closet.
- Second floor laundry is also a great feature that is convenient for everyone!