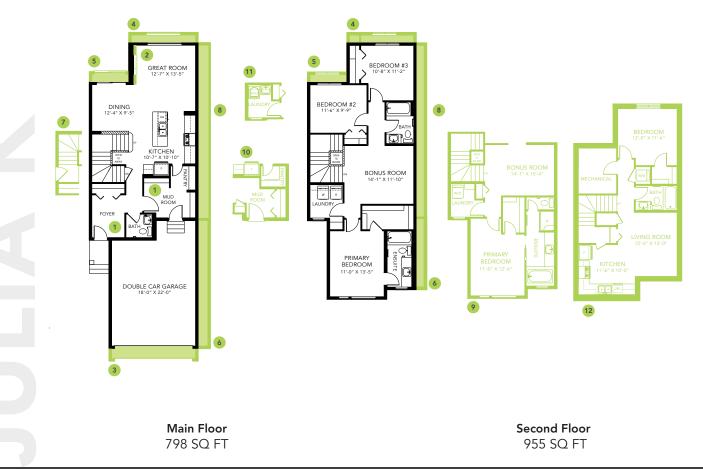

### DETAILS

- Our Julia model home features 3 bedrooms, 2.5 bathrooms and a spacious bonus room. The open floor plan and sophisticated finishes are what dream homes are made of.
- This home is filled with stunning interior selections, dark blue cabinets, white quartz, and a light grey tile backsplash. These beautiful selections are carried throughout the home.
- Designer kitchen with quartz countertops, undermounted sink, pot & pan drawers and ceiling height cabinets that lead to a walkthrough pantry and mudroom that is conveniently right off the garage.
- Great room and dinette share an open area for easy flow between them and the kitchen. Creating a lovely space for family and friends.
- Upstairs you?ll find secondary rooms at the back of the house, a central bonus area for added privacy, and a large primary suite at the front of the house. Your primary bedroom includes a three piece ensuite and a walk-in closet.

- Second floor laundry is also a great feature that is convenient for everyone!
- This home would not be complete without front attached double car gargage.
- 6-piece Samsung stainless steel appliance package.