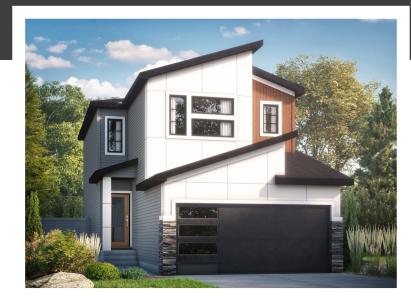

# JULIA K

1753 SQ FT 165 Larch Crescent

#### WOODBEND SHOWHOME

143 Larch Crescent, Leduc 780-612-5455 woodbend@bedrockhomes.ca

Job #WDB-0-04927 Lot 68, Block 1, Plan 212-1453

### DETAILS

- Our Julia model home features 3 bedrooms, 2.5 bathrooms and a spacious bonus room. The open floor plan and sophisticated finishes are what dream homes are made of.
- This home is filled with stunning interior selections, dark blue cabinets, white quartz, and a light grey tile backsplash. These beautiful selections are carried throughout the home.
- Designer kitchen with quartz countertops, undermounted sink, pot & pan drawers and ceiling height cabinets that lead to a walkthrough pantry and mudroom that is conveniently right off the garage.
- Great room and dinette share an open area for easy flow between them and the kitchen. Creating a lovely space for family and friends.
- Upstairs you?ll find secondary rooms at the back of the house, a central bonus area for added privacy, and a large primary suite at the front of the house. Your primary bedroom includes a three piece ensuite and a walk-in closet.