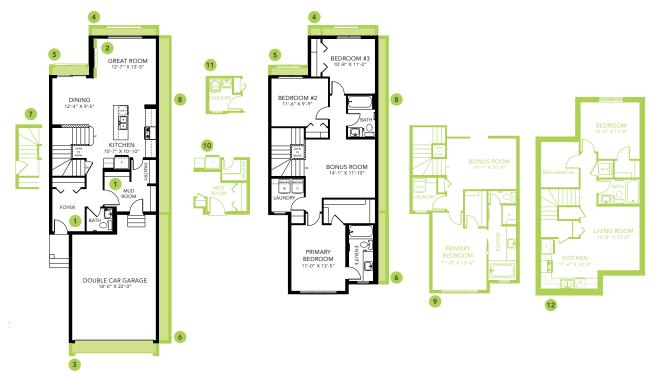

### **DETAILS**

- Our Julia model home features 3 bedrooms, 2.5 bathrooms and a spacious bonus room. The open floor plan and sophisticated finishes are what dream homes are made of
- This home is filled with stunning interior selections, light grey cabinets, dark grey quartz, and a white tile backsplash. These beautiful selections are carried throughout the home.
- Designer kitchen with quartz countertops, undermounted sink, pot & pan drawers and ceiling height cabinets that lead to a walkthrough pantry and mudroom that is conveniently right off the garage.
- Great room and dinette share an open area for easy flow between them and the kitchen. Creating a lovely space for family and friends.
- Upstairs you'll find secondary rooms at the back of the house, a central bonus area for added privacy, and a large primary suite at the front of the house. Your primary bedroom includes a three piece ensuite and a walk-in closet.

- Second floor laundry is also a great feature that is convenient for everyone!
- 6-piece Samsung stainless steel appliance package.

### **SHOWHOME**

143 Larch Crescent, Leduc 780-612-5455 woodbend@bedrockhomes.ca

Job # WDB-0-034925 Lot , Block 1, Plan 212-1453

Main Floor 798 SQ FT Second Floor SQ FT