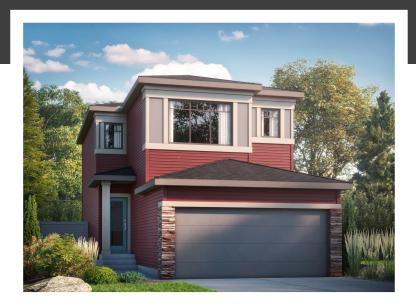

## JULIA P

1753 SQ FT 161 Larch Crescent

#### WOODBEND SHOWHOME

143 Larch Crescent, Leduc 780-612-5455 woodbend@bedrockhomes.ca

Job # WDB-0-034925 Lot , Block , Plan 212-1453

### **DETAILS**

- Our Julia model home features 3 bedrooms, 2.5 bathrooms and a spacious bonus room. The open floor plan and sophisticated finishes are what dream homes are made of
- This home is filled with stunning interior selections, light grey cabinets, dark grey quartz, and a white tile backsplash. These beautiful selections are carried throughout the home.
- Designer kitchen with quartz countertops, undermounted sink, pot & pan drawers and ceiling height cabinets that lead to a walkthrough pantry and mudroom that is conveniently right off the garage.
- Great room and dinette share an open area for easy flow between them and the kitchen. Creating a lovely space for family and friends.
- Upstairs you'll find secondary rooms at the back of the house, a central bonus area for added privacy, and a large primary suite at the front of the house. Your primary bedroom includes a three piece ensuite and a walk-in closet.