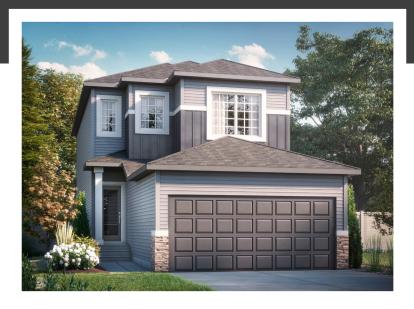

### **DETAILS**

- This Stella model home boasts 4 bedrooms, 3 bathrooms and an upstairs bonus room all included in an open concept design.
- Stunning Kitchen interior with dark blue cabinets, stunning white quartz, and light grey tiled backsplash.
- Great room and dinette share an open area for easy flow between them and the kitchen. Creating a lovely space for family and friends.
- Spacious mudroom with tons of storage. Side entry for potential income suite. Handy triple entry from the kitchen, foyer and garage.
- Included Samsung stainless steel appliances keeps the kitchen chic looking.
- Main floor bedroom with full bath perfect for inlaws or a quest bedroom.
- The second floor includes a large central bonus room creating added privacy between the primary suite and the secondary rooms.

- Large primary suite with a rear facing window. Glorious, spacious walk in closet. Private ensuite bathroom with dual sinks undermounted in quartz countertops.
- Secondary bedrooms are front facing allowing ultimate privacy from the primary suite.
- Conveniently equipped with second floor laundry.
- This home would not be complete without the front attached double car garage.
- Included Amazon Echo Hub smart package. Control lights, front door lock, garage door and thermostat all on the panel or a convenient phone app.