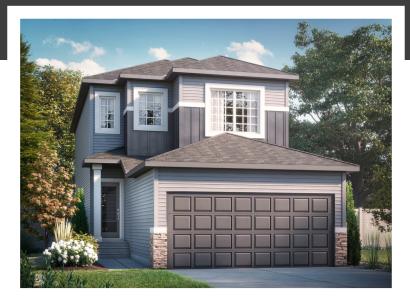

### **DETAILS**

- This Stella model home boasts 4 bedrooms, 3 bathrooms and an upstairs bonus room all included in an open concept design.
- Stunning Kitchen interior with dark blue cabinets, stunning white quartz, and light grey tiled backsplash.
- Great room and dinette share an open area for easy flow between them and the kitchen. Creating a lovely space for family and friends.
- Spacious mudroom with tons of storage. Side entry for potential income suite. Handy triple entry from the kitchen, foyer and garage.
- Included Samsung stainless steel appliances keeps the kitchen chic looking.
- Main floor bedroom with full bath perfect for inlaws or a quest bedroom.
- The second floor includes a large central bonus room creating added privacy between the primary suite and the secondary rooms.

- Large primary suite with a rear facing window. Glorious, spacious walk in closet. Private ensuite bathroom with dual sinks undermounted in quartz countertops.
- Secondary bedrooms are front facing allowing ultimate privacy from the primary suite.
- Conveniently equipped with second floor laundry.
- This home would not be complete without the front attached double car garage.
- Included Amazon Echo Hub smart package. Control lights, front door lock, garage door and thermostat all on the panel or a convenient phone app.