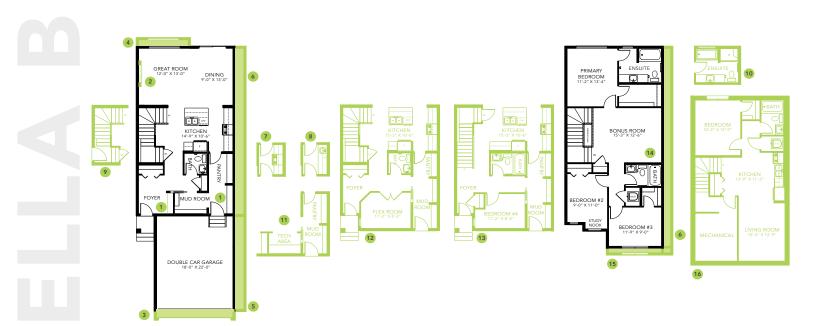

## STELLA B

1833 SQ FT 159 Larch Crescent

### **DETAILS**

- This Stella model home boasts 4 bedrooms, 3 bathrooms and an upstairs bonus room all included in an open concept design.
- Stunning Kitchen interior with dark blue cabinets, stunning white quartz, and light grey tiled backsplash.
- Great room and dinette share an open area for easy flow between them and the kitchen. Creating a lovely space for family and friends.
- Spacious mudroom with tons of storage. Side entry for potential income suite. Handy triple entry from the kitchen, foyer and garage.
- Included Samsung stainless steel appliances keeps the kitchen chic looking.
- Main floor bedroom with full bath perfect for inlaws or a quest bedroom.
- The second floor includes a large central bonus room creating added privacy between the primary suite and the secondary rooms.

- Large primary suite with a rear facing window. Glorious, spacious walk in closet. Private ensuite bathroom with dual sinks undermounted in quartz countertops.
- Secondary bedrooms are front facing allowing ultimate privacy from the primary suite.
- Conveniently equipped with second floor laundry.
- This home would not be complete without the front attached double car garage.
- Included Amazon Echo Hub smart package. Control lights, front door lock, garage door and thermostat all on the panel or a convenient phone app.

### **WOODBEND SHOWHOME**

143 Larch Crescent, Leduc 780-612-5455 woodbend@bedrockhomes.ca

Job # WDB-0-034924 Lot 71, Block 1, Plan 212-1453

Main Floor 921 SQ FT Second Floor 912 SQ FT