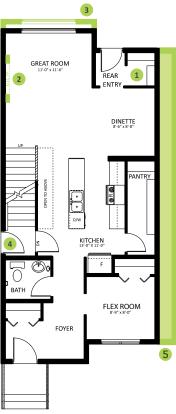

### **DETAILS**

- Additional value of upgrades \$10,770
- Relax and take a deep breathe in this roomy, openconcept 3-bdrm, 2.5 bath, laned home, dressed in attractive vinyl plank flooring throughout the main floor and lush smart strand carpet on the second floor.
- You will feel safe and secure with this automated smart home bundle that includes: a 'Brilliant' 4-switch light control, Ecobee thermostat, Ring Video doorbell, and wifi garage door opener!
- This home says elegance with its airy "open to above" stairwell that leads to the second floor where you will find 3 bedrooms, laundry, and main bathroom.
- Need a renter to help with the mortgage? This home is already prepped for basement suite development with its 9 foot foundation, roughed in plumbing, and side entrance!
- This galley style Kitchen will awaken the chef in you with it's long island topped with elegant grey quartz and undermount sink, dreamy light grey cabinets, upgraded white backsplash, and huge walk-in galley-style pantry!
- The luxury of having your laundry machines on your second floor means no more stair climbing - you can leave that for the gym!

### WOODBEND SHOWHOME

303 Balsam Link, Edmonton 780-612-5455 woodbend@bedrockhomes.ca

Job # WDB-0-034886 Lot 40, Block 3, Plan 172-2010

Main Floor 808 SQ FT Second Floor 685 SQ FT