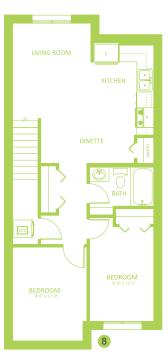

### WOODBEND SHOWHOME

303 Balsam Link, Edmonton 780-612-5455 woodbend@bedrockhomes.ca

Job # WDB-0-034886 Lot 40, Block 3, Plan 172-2010

Main Floor 808 SQ FT Second Floor 685 SQ FT