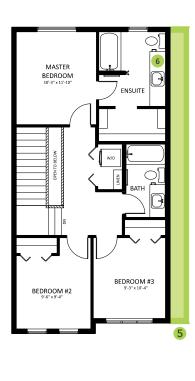

### **DETAILS**

- Additional value of upgrades \$10,770
- Relax and take a deep breathe in this roomy, openconcept 3-bdrm, 2.5 bath, laned home, dressed in attractive vinyl plank flooring throughout the main floor and lush smart strand carpet on the second floor.
- You will feel safe and secure with this automated smart home bundle that includes: a 'Brilliant' 4-switch light control, Ecobee thermostat, Ring Video doorbell, and wifi garage door opener!
- This home says elegance with its airy "open to above" stairwell that leads to the second floor where you will find 3 bedrooms, laundry, and main bathroom.
- Need a renter to help with the mortgage? This home is already prepped for basement suite development with its 9 foot foundation, roughed in plumbing, and side entrance!
- This galley style Kitchen will awaken the chef in you with it's long island topped with elegant grey quartz and undermount sink, dreamy light grey cabinets, upgraded white backsplash, and huge walk-in galley-style pantry!
- The luxury of having your laundry machines on your second floor means no more stair climbing - you can leave that for the gym!

### WOODBEND SHOWHOME

303 Balsam Link, Edmonton 780-612-5455 woodbend@bedrockhomes.ca

Job # WDB-0-034886 Lot 40, Block 3, Plan 172-2010

Main Floor 808 SQ FT Second Floor 685 SQ FT