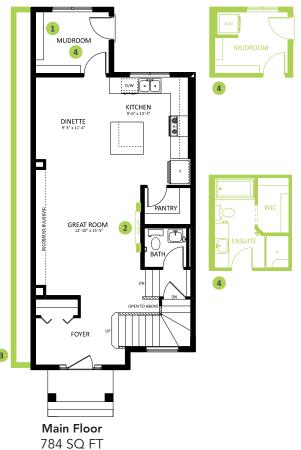

### **DETAILS**

- Additional value of upgrades \$8,660
- This 3-bdrm, 2.5 bath laned home immediately impresses with its open floor plan and sophisticated finishes, showing off luxury vinyl plank flooring throughout the 9' main floor and lush stain-resistant carpet on the second floor.
- You will feel safe and secure with this automated smart home that includes: a 'Brilliant' 4-switch light control, Ecobee thermostat, Ring Video doorbell, and wifi garage door opener.
- Front foyer features an airy "open to above" stairwell that leads to the second floor where you will find 3 bedrooms, a bonus room, and main bathroom.
- This beautiful L-shaped kitchen with corner pantry has plenty of 41" stylish navy-coloured cabinets, upgraded grey backsplash, and contemporary white quartz countertops with an undermount sink.
- Your new kitchen will sport a 4-pc Samsung staineless steel appliance package! And don't worry, we haven't forgotten the laundry room -- It sports a white front load Samsung washer and dryer!
- Nobody likes those messy media cords, so this home has a recessed HDMI box for a wall-mounted TV, and aditional conduit in the walls so those ugly cords are not visible!

- Get cozy on rainy/snowy days around your electric, wall mounted, "fire and ice" fireplace! Choose from various single or combination coloured flames, flame height, and heat settings. Also features a timer and remote control.
- Your owner's bedroom sports an ensuite with an elegant quartz countertop and undermount sink, and convenient tub and shower combo!
- Elegant "Prairie" exterior has upgraded gorgeous stone accents for a luxurious look you can be proud of!
- Rear private 2-car parking pad with curb. Ask us to build your garage, or you can build later when you are ready.
- Added peace of mind with driveway and sidewalk already sealed for added protection from road salt, saving you time and money.
- For the environmentally conscious and financially savvy, energy-efficient features include triple pane, low E, Argonfilled, 'Energy Star' rated windows that provide lots of natural light and additional protection from heat loss
- Heat recovery ventilator (HRV) keeps air fresher and heating bills lower
- Need your shopping fix? The Woodbend Market currently being developed is just minutes away -- and just a little further to Leduc Common!