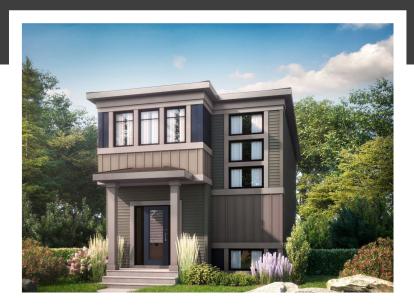

## SASHA P

1564 SQ FT 310 Balsam Link

#### WOODBEND SHOWHOME

303 Balsam Link, Edmonton 780-612-5455 woodbend@bedrockhomes.ca

Job # WDB-0-034885 Lot 39, Block 3, Plan 172-2010

### **DETAILS**

- Additional value of upgrades \$8,660
- This 3-bdrm, 2.5 bath laned home immediately impresses with its open floor plan and sophisticated finishes, showing off luxury vinyl plank flooring throughout the 9' main floor and lush stain-resistant carpet on the second floor.
- You will feel safe and secure with this automated smart home that includes: a 'Brilliant' 4-switch light control, Ecobee thermostat, Ring Video doorbell, and wifi garage door opener.
- Front foyer features an airy "open to above" stairwell that leads to the second floor where you will find 3 bedrooms, a bonus room, and main bathroom.
- This beautiful L-shaped kitchen with corner pantry has plenty of 41" stylish navy-coloured cabinets, upgraded grey backsplash, and contemporary white quartz countertops with an undermount sink.
- Your new kitchen will sport a 4-pc Samsung staineless steel appliance package! And don't worry, we haven't forgotten the laundry room -- It sports a white front load Samsung washer and dryer!
- Nobody likes those messy media cords, so this home has a recessed HDMI box for a wall-mounted TV, and aditional conduit in the walls so those ugly cords are not visible!

- Get cozy on rainy/snowy days around your electric, wall mounted, "fire and ice" fireplace! Choose from various single or combination coloured flames, flame height, and heat settings. Also features a timer and remote control.
- Your owner's bedroom sports an ensuite with an elegant quartz countertop and undermount sink, and convenient tub and shower combo!
- Elegant "Prairie" exterior has upgraded gorgeous stone accents for a luxurious look you can be proud of!
- Rear private 2-car parking pad with curb. Ask us to build your garage, or you can build later when you are ready.
- Added peace of mind with driveway and sidewalk already sealed for added protection from road salt, saving you time and money.
- For the environmentally conscious and financially savvy, energy-efficient features include triple pane, low E, Argonfilled, 'Energy Star' rated windows that provide lots of natural light and additional protection from heat loss
- Heat recovery ventilator (HRV) keeps air fresher and heating bills lower
- Need your shopping fix? The Woodbend Market currently being developed is just minutes away -- and just a little further to Leduc Common!