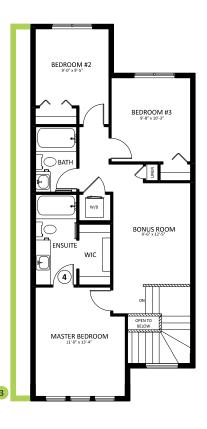

#### WOODBEND SHOWHOME

303 Balsam Link, Edmonton 780-612-5455 woodbend@bedrockhomes.ca

Job # WDB-0-034885 Lot 39, Block 3, Plan 172-2010

**Second Floor** 780 SQ FT