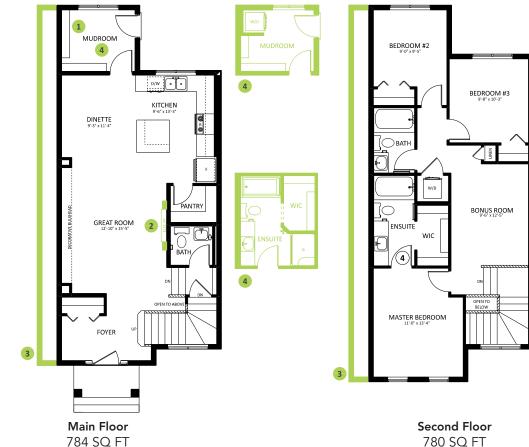

### DETAILS

- Additional value of upgrades \$10,295
- Stunning open-concept 3-bdrm, 2.5 bath laned home is an economic and good-looking home, inside and out!
- You will feel safe and secure with this automated smart home that includes a 'Brilliant' 4-switch light control, Ecobee thermostat, Ring Video doorbell, and wifi garage door opener.
- Front foyer features an airy "open to above" stairwell that leads to the second floor where you will find 3 bedrooms, a bonus room, and main bathroom.
- Primary bedroom features an upgraded 4-piece ensuite and walk-in closet! You'll love those long soaks in your free-standing tub!
- Your sparkling new designer kitchen is a dream with plenty of 41" white cabinets, grey quartz countertops, undermount sink, corner pantry, and upgraded black backsplash!
- Windows above your kitchen sink allow you to daydream or keep an eye on your backyard while you do dishes .
- Talk about convenience! You can shed those muddy gardening clothes or sandy lake clothes right in your back door mudroom and throw them straight into your main floor stacking laundry machines!

- And you don't have to worry about appliances -- we've got you covered with a 6-pc Samsung appliance package already included!
- This home is dressed in luxury vinyl plank flooring throughout the main floor with lush stain resistant carpet on the second floor.
- Rear private 2-car parking pad with curb. Ask us to build your garage, or you can build later when you are ready.
- For the environmentally conscious and financially savvy, energy-efficient features include triple pane, low E, Argonfilled, 'Energy Star' rated windows that provide lots of natural light and additional protection from heat loss.
- Heat recovery ventilator (HRV) keeps air fresher and heating bills lower.
- Added peace of mind with driveway and sidewalk already sealed for added protection from road salt, saving you time and money.
- Close to Leduc firehall, schools, Woodbend Market, and Leduc Common! And just a little further to The Edmonton International Airport, Leduc Premium Outlet Mall, and Costco!