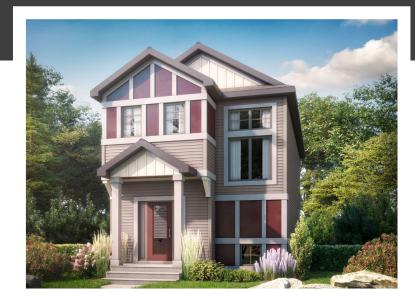

# SASHA H

1564 SQ FT 308 Balsam Link

#### WOODBEND SHOWHOME

303 Balsam Link, Edmonton 780-612-5455 woodbend@bedrockhomes.ca

Job # WDB-0-034884 Lot 38, Block 3, Plan 172-2010

### DETAILS

- Additional value of upgrades \$10,295
- Stunning open-concept 3-bdrm, 2.5 bath laned home is an economic and good-looking home, inside and out!
- You will feel safe and secure with this automated smart home that includes a 'Brilliant' 4-switch light control, Ecobee thermostat, Ring Video doorbell, and wifi garage door opener.
- Front foyer features an airy "open to above" stairwell that leads to the second floor where you will find 3 bedrooms, a bonus room, and main bathroom.
- Primary bedroom features an upgraded 4-piece ensuite and walk-in closet! You'll love those long soaks in your free-standing tub!
- Your sparkling new designer kitchen is a dream with plenty of 41" white cabinets, grey quartz countertops, undermount sink, corner pantry, and upgraded black backsplash!
- Windows above your kitchen sink allow you to daydream or keep an eye on your backyard while you do dishes .
- Talk about convenience! You can shed those muddy gardening clothes or sandy lake clothes right in your back door mudroom and throw them straight into your main floor stacking laundry machines!