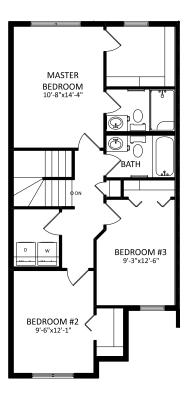

#### WOODBEND SHOWHOME

303 Balsam Link, Edmonton 780-612-5455 woodbend@bedrockhomes.ca

Job # WDB-0-034734 Lot 4, Block 1, Plan 172-2010

Main Floor 776 SQ FT

Second Floor 954 SQ FT