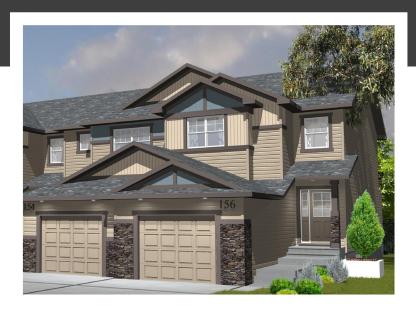

## **SUMMIT A**

1423 SQ FT 293 Larch Crescent

#### WOODBEND SHOWHOME

303 Balsam Link, Edmonton 780-612-5455 woodbend@bedrockhomes.ca

Job # WDB-0-034734 Lot 4, Block 1, Plan 172-2010

### **DETAILS**

- Relax and take a deep breathe in this roomy, openconcept, 3-bdrm, 2.5 bath townhome dressed in attractive vinyl plank flooring throughout the main floor, and lush smart strand carpet on the second floor.
- Tired of paying condo fees? You don't have to with this home -- there are NO CONDO FEES! YIPPEE!
- This gorgeous kitchen sports plenty of cabinets, a corner pantry for more storage, quartz countertops, and an upgraded subway tile backsplash!
- This home is equipped with a TV backing and recessed HDMI box above the stunning "fire and ice" fireplace! No more ugly media cords showing!
- Use the fireplace remote to choose between a choice of single colours or combination coloured flames, flame height settings, and two timer settings.
- Laundry Day becomes so much easier with your second floor laundry room -- no more tackling stairs with hampers of clothes!
- A 6-pc Samsung appliance package completes the home's ensemble!
- Modern exterior has beautiful colour coordinated siding with gorgeous stone accents for a unique look you can be proud of.
- Added peace of mind with driveway and sidewalk