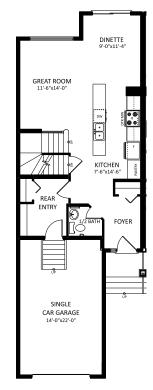

#### WOODBEND SHOWHOME

303 Balsam Link, Edmonton 780-612-5455 woodbend@bedrockhomes.ca

Job # WDB-0-034734 Lot 4, Block 1, Plan 172-2010

Main Floor 776 SQ FT

Second Floor 954 SQ FT