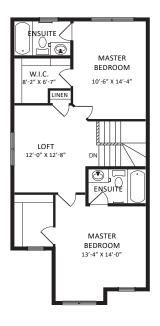

### WOODBEND SHOWHOME

302 Balsam Link, Edmonton 780-612-5455 woodbend@bedrockhomes.ca

Job # WDB-0-034731 Lot 1, Block 1, Plan 172-2010

Main Floor 690 SQ FT

Second Floor 733 SQ FT