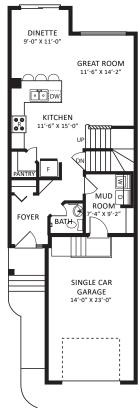

### WOODBEND SHOWHOME

302 Balsam Link, Edmonton 780-612-5455 woodbend@bedrockhomes.ca

Job # WDB-0-034731 Lot 1, Block 1, Plan 172-2010

Main Floor 690 SQ FT

Second Floor 733 SQ FT