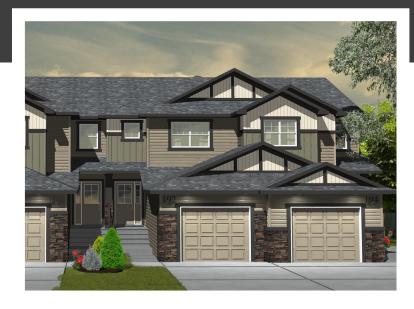

## **SUMMIT C**

1418 SQ FT 299 Larch Crescent

#### WOODBEND SHOWHOME

302 Balsam Link, Leduc 780-612-5455 woodbend@bedrockhomes.ca

Job # WDB-0-034731 Lot 1, Block 1, Plan 172-2010

## **DETAILS**

- Fashionable, open-concept corner unit, 2-bdrm, 2.5 bath townhome has many upgrades making this an economic and good-looking, home inside and out!.
- NO CONDO FEES! See? You're already saving money!
- TWO principal bedrooms (each with its own full ensuite and walk-in closet), separated by a cozy second floor loft!
- Your sparkling new designer kitchen is completed with plenty of cabinets, quartz countertops, undermount sink, upgraded backsplash, and pot and pan drawer!
- Talk about convenience! You can shed those muddy gardening clothes or sandy lake clothes in your garage and throw them straight into your main floor mudroom laundry machines!
- Oh -- you don't have to worry about appliances -- we've got you covered with a 6-pc Samsung appliance package already included!
- Both spa-like ensuites boast an undermount sink, beautiful quartz countertop, and tub and shower.
- Hate those ugly media cords? Hate no more! This home is equipped with a TV backing recessed HDMI box above the stunning "fire and ice" fireplace!
- For the environmentally conscious and financially savvy, energy-efficient features include triple pane, low E, Argon-filled, 'Energy Star' rated windows that provide