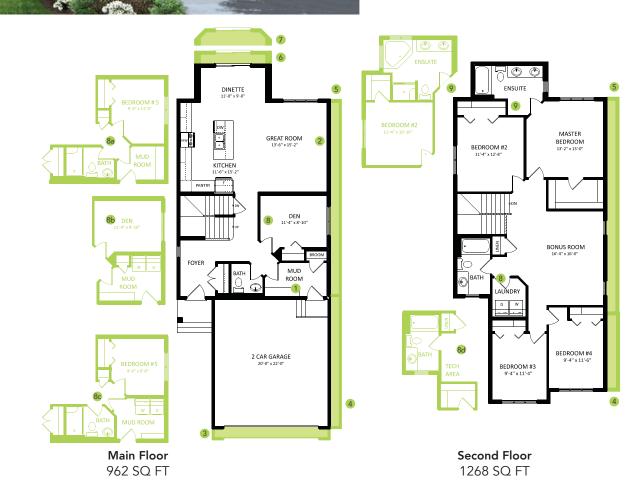

### DETAILS

- Fashionable, open-concept, 4 bedroom, 2.5 bath home with a main floor den and a spacious central second floor bonus room.
- The main floor has a captivating design and features attractive and durable luxury vinyl plank flooring, with warm and cozy carpet on the second floor for comfy feet and warmth on cold days.
- The heart of your new home would not be complete without 41" upper cabinets, undermount sink, designer backsplash, and pot and pan drawers!
- Enjoy the luxury of having a dedicated laundry room upstairs it's so easy when the washer and dryer are conveniently located just steps from where you store your clothes!
- Escape to the spa like master ensuite which boasts dual undermount sinks, beautiful quartz countertops, and a stand alone tub and shower.
- Hate those ugly media cords? We do too, so this home is equipped with a TV backing and recessed HDMI box above the stunning "fire and ice" fireplace!

- Don't worry about appliances we've got you covered with a 6 piece Samsung appliance package included!
- Modern exterior has upgraded gunmetal grey siding with gorgeous stone accents for a unique look you can be proud of.
- Do you have large vehicles? Or maybe just a TON of stuff? This unique home has an oversized 22'x24' front attached double garage to satisfy all your needs. Don't forget the extra 2' of width in the upstairs bonus room for some extra comfy relaxation!
- For the environmentally conscious and financially savvy, energy-efficient features include triple pane, low E, Argonfilled, 'Energy Star' rated windows that provide lots of natural light and additional protection from heat loss.
- Heat recovery ventilator (HRV) keeps air fresher and heating bills lower.
- 96% efficient two-stage furnace and power vent hot water tank.
- Just a stones throw from the Woodbend Market currently being developed and just a little further to Leduc Common!
- Experience this gorgeous home in person and/or see more photos at hgoldstein@bedrockhomes.ca