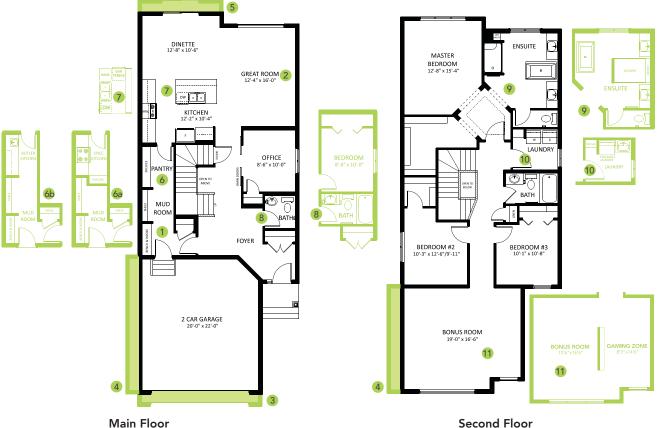

## **DETAILS**

- Gorgeous open-concept, 3 bedroom, 2.5 bath single family home boasts an open concept design with an oversized office/den, luxury vinyl plank flooring throughout the main floor, and lush stain resistant carpet on the second floor.
- The kitchen is dressed with designer Kitchen Craft maple cabinets, shiny chrome handles and grey speckled white quartz countertops with undermount sinks.
- The gorgeous kitchen also features ceiling height cabinets, a corner pantry with frosted glass doors for extra storage, and upgraded subway tile backsplash!
- Follow your beautifully carved spindle railing upstairs to your dedicated laundry room - it's so easy when the washer and dryer are conveniently located just steps from where you store your clothes!
- Escape to the spa like master ensuite which boasts dual undermount sinks, beautiful quartz countertops, and a stand alone tub and shower.
- Enjoy yourself in style within your upgraded, fibreglass enclosed ensuite shower with a 10mm glass barn door.

- Don't worry about appliances we've got you covered with a 6 piece Samsung appliance package included!
- Experience any activity your heart desires in the beautiful oversized bonus room, located on the second floor at the front of the home!
- Added peace of mind with driveway and sidewalk already sealed for added protection from road salt, saving you time and money.
- The oversized, insulated double attached garage is perfect for keeping your vehicle safe from the elements - and it will keep you safe too as you carry your groceries inside!
- Modern exterior has beautiful dark violet siding with gorgeous stone accents for a unique look you can be proud of.
- For the environmentally conscious and financially savvy, energy-efficient features include triple pane, low E, Argonfilled, 'Energy Star' rated windows that provide lots of natural light and additional protection from heat loss.
- Heat recovery ventilator (HRV) keeps air fresher and heating bills lower.
- 96% efficient two-stage furnace and power vent hot water tank.
- Just a stones throw from the Woodbend Market currently being developed and just a little further to Leduc Common!
- Experience this gorgeous home in person and/or see more photos at hgoldstein@bedrockhomes.ca