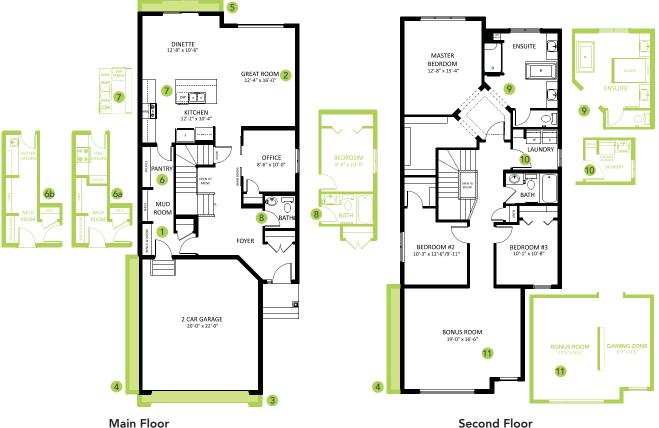

## **DETAILS**

- Additional value of upgrades \$23,829
- Gorgeous open-concept, 3 bedroom, 2.5 bath single family home boasts an open concept design with an oversized office/den, luxury vinyl plank flooring throughout the main floor, and lush stain resistant carpet on the second floor.
- The kitchen is dressed with designer Kitchen Craft maple cabinets, shiny chrome handles and grey speckled white quartz countertops with undermount sinks.
- The gorgeous kitchen also features ceiling height cabinets, a corner pantry with frosted glass doors for extra storage, and upgraded subway tile backsplash!
- Follow your beautifully carved spindle railing upstairs to your dedicated laundry room - it's so easy when the washer and dryer are conveniently located just steps from where you store your clothes!
- Escape to the spa like master ensuite which boasts dual undermount sinks, beautiful quartz countertops, and a stand alone tub and shower.
- Enjoy yourself in style within your upgraded, fibreglass enclosed ensuite shower with a 10mm glass barn door.
- Don't worry about appliances we've got you covered with a 6 piece Samsung appliance package included!

- Experience any activity your heart desires in the beautiful oversized bonus room, located on the second floor at the front of the home!
- Added peace of mind with driveway and sidewalk already sealed for added protection from road salt, saving you time and money.
- The oversized, insulated double attached garage is perfect for keeping your vehicle safe from the elements - and it will keep you safe too as you carry your groceries inside!
- Modern exterior has beautiful dark violet siding with gorgeous stone accents for a unique look you can be proud of.
- For the environmentally conscious and financially savvy, energyefficient features include triple pane, low E, Argon-filled, 'Energy Star' rated windows that provide lots of natural light and additional protection from heat loss.
- Heat recovery ventilator (HRV) keeps air fresher and heating bills lower.
- 96% efficient two-stage furnace and power vent hot water tank.
- Just a stones throw from the Woodbend Market currently being developed - and just a little further to Leduc Common!
- Experience this gorgeous home in person and/or see more photos at hgoldstein@bedrockhomes.ca

## WOODBEND SHOWHOME

303 Balsam Link, Leduc 780.612.5455 woodbend@bedrockhomes.ca

Job # WDB-0-034688 Lot 23, Block 2, Plan 172-2010

1384 SQ FT

1048 SQ FT