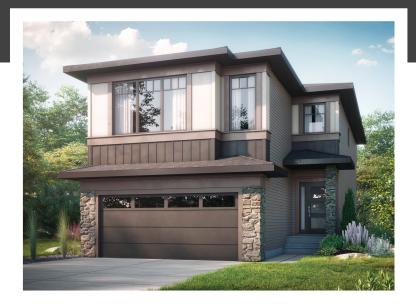

# CALLIE P

2432 SQ FT 307 Balsam Link

### WOODBEND SHOWHOME

303 Balsam Link, Leduc 780.612.5455 woodbend@bedrockhomes.ca

Job # WDB-0-034688 Lot 23, Block 2, Plan 172-2010

## **DETAILS**

- Additional value of upgrades \$23,829
- Gorgeous open-concept, 3 bedroom, 2.5 bath single family home boasts an open concept design with an oversized office/den, luxury vinyl plank flooring throughout the main floor, and lush stain resistant carpet on the second floor.
- The kitchen is dressed with designer Kitchen Craft maple cabinets, shiny chrome handles and grey speckled white quartz countertops with undermount sinks.
- The gorgeous kitchen also features ceiling height cabinets, a corner pantry with frosted glass doors for extra storage, and upgraded subway tile backsplash!
- Follow your beautifully carved spindle railing upstairs to your dedicated laundry room - it's so easy when the washer and dryer are conveniently located just steps from where you store your clothes!
- Escape to the spa like master ensuite which boasts dual undermount sinks, beautiful quartz countertops, and a stand alone tub and shower.
- Enjoy yourself in style within your upgraded, fibreglass enclosed ensuite shower with a 10mm glass barn door.
- Don't worry about appliances we've got you covered with a 6 piece Samsung appliance package included!

- Experience any activity your heart desires in the beautiful oversized bonus room, located on the second floor at the front of the home!
- Added peace of mind with driveway and sidewalk already sealed for added protection from road salt, saving you time and money.
- The oversized, insulated double attached garage is perfect for keeping your vehicle safe from the elements - and it will keep you safe too as you carry your groceries inside!
- Modern exterior has beautiful dark violet siding with gorgeous stone accents for a unique look you can be proud of.
- For the environmentally conscious and financially savvy, energyefficient features include triple pane, low E, Argon-filled, 'Energy Star' rated windows that provide lots of natural light and additional protection from heat loss.
- Heat recovery ventilator (HRV) keeps air fresher and heating bills lower.
- 96% efficient two-stage furnace and power vent hot water tank.
- Just a stones throw from the Woodbend Market currently being developed - and just a little further to Leduc Common!
- Experience this gorgeous home in person and/or see more photos at hgoldstein@bedrockhomes.ca