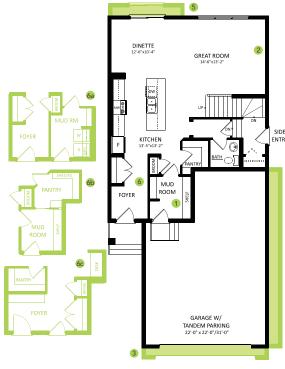

#### WOODBEND SHOWHOME

303 Balsam Link, Leduc 780.612.5455 woodbend@bedrockhomes.ca

Job # WDB-0-034687 Lot 3, Block 2, Plan 172-2010

Main Floor 866 SQ FT Second Floor 1121 SQ FT

### **DETAILS**

- Gorgeous open-concept, 3 bedroom, 2.5 bath single family home boasts an open concept design with an oversized kitchen, luxury vinyl plank flooring throughout the main floor, and lush stain resistant carpet on the second floor.
- This new-fashioned kitchen has 41" maple cabinets and a corner pantry for extra storage, easy-grip chrome hardware, and gorgeous grey quartz countertops with an undermount sink.
- Are you looking for future income potential? Or maybe you need a space for your in-laws? This home comes prebuilt with a separate side entrance and a lit poured concrete path to make it truly a living space of its own!
- Enjoy the luxury of having a dedicated laundry room upstairs - it's so easy when the washer and dryer are conveniently located just steps from where you store your clothes!
- Don't worry about appliances we've got you covered with a 6 piece Samsung appliance package included!