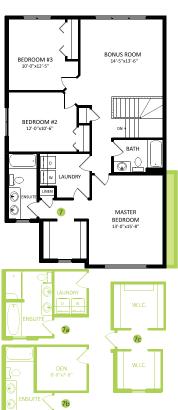

#### WOODBEND SHOWHOME

303 Balsam Link, Leduc 780.612.5455 woodbend@bedrockhomes.ca

Job # WDB-0-034687 Lot 3, Block 2, Plan 172-2010

Main Floor 866 SQ FT Second Floor 1121 SQ FT

- Escape to the spa like master ensuite which boasts dual undermount sinks, beautiful quartz countertops, and a stand alone tub and shower.
- Enjoy any activity your heart desires in the beautiful oversized bonus room, located on the second floor at the rear of the home!
- Added peace of mind with driveway and sidewalk already sealed for added protection from road salt, saving you time and money.
- The oversized, insulated double attached garage is perfect for keeping your vehicle safe from the elements - and it will keep you safe too as you carry your groceries inside!
- Modern exterior has beautiful aviator green siding with gorgeous stone accents for a unique look you can be proud of.
- For the environmentally conscious and financially savvy, energy-efficient features include triple pane, low E, Argonfilled, 'Energy Star' rated windows that provide lots of natural light and additional protection from heat loss.
- Heat recovery ventilator (HRV) keeps air fresher and heating bills lower.
- 96% efficient two-stage furnace and power vent hot water tank.
- Just a stones throw from the Woodbend Market currently being developed - and just a little further to Leduc Common!