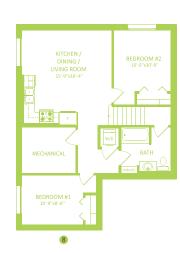

# **HENDRICK K**

1987 SQ FT 346 Balsam Link

#### WOODBEND SHOWHOME

303 Balsam Link, Leduc 780.612.5455 woodbend@bedrockhomes.ca

Job # WDB-0-034687 Lot 3, Block 2, Plan 172-2010

Main Floor 866 SQ FT Second Floor 1121 SQ FT