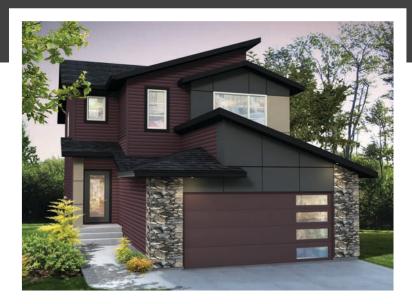

## **HENDRICK K**

1987 SQ FT 346 Balsam Link

#### WOODBEND SHOWHOME

303 Balsam Link, Leduc 780.612.5455 woodbend@bedrockhomes.ca

Job # WDB-0-034687 Lot 3, Block 2, Plan 172-2010

- Escape to the spa like master ensuite which boasts dual undermount sinks, beautiful quartz countertops, and a stand alone tub and shower.
- Enjoy any activity your heart desires in the beautiful oversized bonus room, located on the second floor at the rear of the home!
- Added peace of mind with driveway and sidewalk already sealed for added protection from road salt, saving you time and money.
- The oversized, insulated double attached garage is perfect for keeping your vehicle safe from the elements - and it will keep you safe too as you carry your groceries inside!
- Modern exterior has beautiful aviator green siding with gorgeous stone accents for a unique look you can be proud of.
- For the environmentally conscious and financially savvy, energy-efficient features include triple pane, low E, Argonfilled, 'Energy Star' rated windows that provide lots of natural light and additional protection from heat loss.
- Heat recovery ventilator (HRV) keeps air fresher and heating bills lower.
- 96% efficient two-stage furnace and power vent hot water tank.
- Just a stones throw from the Woodbend Market currently being developed - and just a little further to Leduc Common!