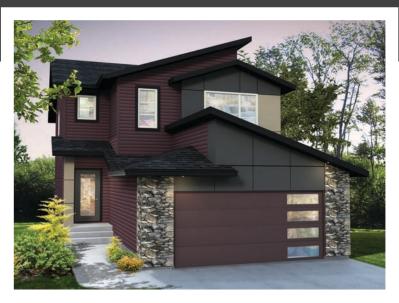

# **HENDRICK K**

1987 SQ FT 346 Balsam Link

#### WOODBEND SHOWHOME

303 Balsam Link, Leduc 780.612.5455 woodbend@bedrockhomes.ca

Job # WDB-0-034687 Lot 3, Block 2, Plan 172-2010

Main Floor 866 SQ FT Second Floor 1121 SQ FT

- Escape to the spa like master ensuite which boasts dual undermount sinks, beautiful quartz countertops, and a stand alone tub and shower.
- Enjoy any activity your heart desires in the beautiful oversized bonus room, located on the second floor at the rear of the home!
- Added peace of mind with driveway and sidewalk already sealed for added protection from road salt, saving you time and money.
- The oversized, insulated double attached garage is perfect for keeping your vehicle safe from the elements - and it will keep you safe too as you carry your groceries inside!
- Modern exterior has beautiful aviator green siding with gorgeous stone accents for a unique look you can be proud of.
- For the environmentally conscious and financially savvy, energy-efficient features include triple pane, low E, Argonfilled, 'Energy Star' rated windows that provide lots of natural light and additional protection from heat loss.
- Heat recovery ventilator (HRV) keeps air fresher and heating bills lower.
- 96% efficient two-stage furnace and power vent hot water tank.
- Just a stones throw from the Woodbend Market currently being developed - and just a little further to Leduc Common!