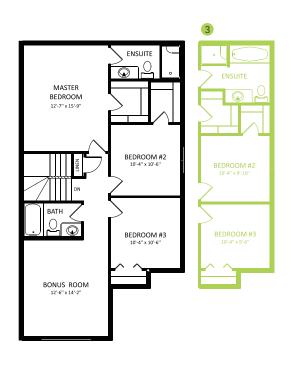

#### WOODBEND SHOWHOME

303 Balsam Link, Leduc 780.612.5455 woodbend@bedrockhomes.ca

Job # WDB-0-034684 Lot 37, Block 2, Plan 172-2010

Second Floor 912 SQ FT

SPEC 2020 - Bedrock Homes Ltd. reserves the right to modify floorplans, renderings, elevations and features in a continuing effort to improve product quality. Floorplans, specifications & prices are subject to change without notice. Errors & omissions exempt.