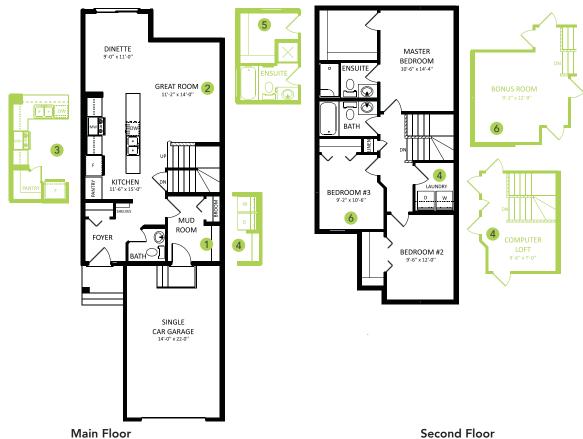

## **DETAILS**

- Gorgeous open concept, 3 bedroom, 2.5 bath duplex boasts an open concept design with luxury vinyl plank flooring throughout the main floor, and lush smart strand carpet on the second floor.
- The kitchen is dressed with designer maple white cabinets, shiny chrome handles, and hanstone grey quartz countertops with undermount sinks.
- The gorgeous kitchen also features ceiling height cabinets, a pot and pan drawer along with a corner pantry for extra storage, and upgraded subway tile backsplash!
- Enjoy the luxury of having a dedicated laundry room upstairs - it's so easy when the washer and dryer are conveniently located just steps from where you store your clothes!
- Hate those ugly media cords? We do too, so this home is equipped with a TV backing and recessed HDMI box above the stunning "fire and ice" fireplace!

- Don't worry about appliances we've got you covered with a 6 piece Samsung appliance package included!
- The oversized, insulated single attached garage is perfect for keeping your vehicle safe from the elements and it will keep you safe too as you carry your groceries inside!
- Modern exterior has upgraded khaki brown siding with gorgeous stone accents for a unique look you can be proud of.
- For the environmentally conscious and financially savvy, energy-efficient features include triple pane, low E, Argonfilled, 'Energy Star' rated windows that provide lots of natural light and additional protection from heat loss.
- Heat recovery ventilator (HRV) keeps air fresher and heating bills lower.
- 96% efficient two-stage furnace and power vent hot water tank.
- Just a stones throw from the Woodbend Market currently being developed - and just a little further to Leduc Common!
- Experience this gorgeous home in person and/or see more photos at hgoldstein@bedrockhomes.ca

### WOODBEND SHOWHOME

303 Balsam Link, Leduc 780.612.5455 woodbend@bedrockhomes.ca

Job # WDB-0-034683 Lot 36, Block 2, Plan 172-2010

726 SQ FT

680 SQ FT