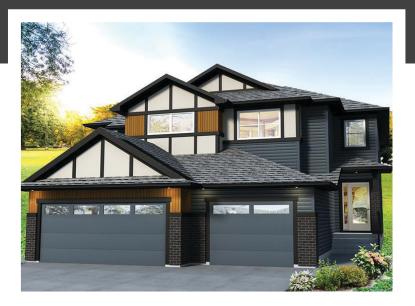

- Don't worry about appliances we've got you covered with a 6 piece Samsung appliance package included!
- The oversized, insulated single attached garage is perfect for keeping your vehicle safe from the elements and it will keep you safe too as you carry your groceries inside!
- Modern exterior has upgraded khaki brown siding with gorgeous stone accents for a unique look you can be proud of.
- For the environmentally conscious and financially savvy, energy-efficient features include triple pane, low E, Argonfilled, 'Energy Star' rated windows that provide lots of natural light and additional protection from heat loss.
- Heat recovery ventilator (HRV) keeps air fresher and heating bills lower.
- 96% efficient two-stage furnace and power vent hot water tank.
- Just a stones throw from the Woodbend Market currently being developed - and just a little further to Leduc Common!
- Experience this gorgeous home in person and/or see more photos at hgoldstein@bedrockhomes.ca