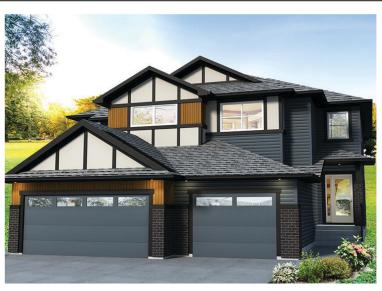

- Don't worry about appliances we've got you covered with a 6 piece Samsung appliance package included!
- The oversized, insulated single attached garage is perfect for keeping your vehicle safe from the elements and it will keep you safe too as you carry your groceries inside!
- Modern exterior has upgraded khaki brown siding with gorgeous stone accents for a unique look you can be proud of.
- For the environmentally conscious and financially savvy, energy-efficient features include triple pane, low E, Argonfilled, 'Energy Star' rated windows that provide lots of natural light and additional protection from heat loss.
- Heat recovery ventilator (HRV) keeps air fresher and heating bills lower.
- 96% efficient two-stage furnace and power vent hot water tank.
- Just a stones throw from the Woodbend Market currently being developed - and just a little further to Leduc Common!
- Experience this gorgeous home in person and/or see more photos at hgoldstein@bedrockhomes.ca