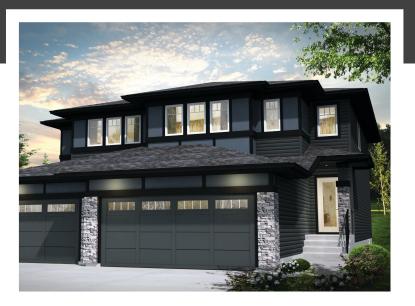

## QUINCY ADELE

1798 SQ FT 248 Larch Crescent

### **DETAILS**

- Current Price \$381,544
- Smart home equipped features: Brilliant Tech Control Panel, Ring View doorbell, Weiser Halo Wi-Fi lock, and Ecobee Thermostat
- Control your lights, heat, door locks, and garage door from your smartphone.
- Fashionable, open-to-above, 3 bedroom, 2.5 bath home with splatter texture ceiling has a main floor den and second floor bonus room.
- The main floor has a captivating design, and features attractive and durable luxury vinyl plank flooring, with warm and cozy carpet on the second floor for toasty feet on cold days.
- The heart of your new home would not be complete without two-tone cabinets (including 41" upper cabinets), undermount sink, designer backsplash, corner pantry that features a French frosted glass door, and pot and pan drawers!
- Enjoy the luxury of having a dedicated laundry room upstairs - it's so easy when the washer and dryer are conveniently located just steps from where you store your clothes!
- Escape to the spa like master ensuite which boasts beautiful quartz countertop with undermount sink and walk in shower.