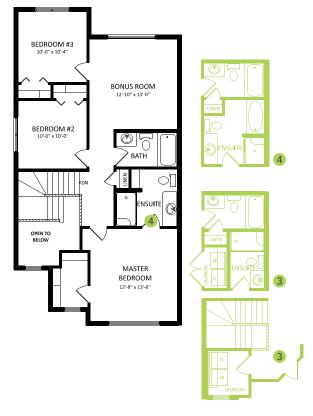

### **DETAILS**

- Current Price \$381,544
- Smart home equipped features: Brilliant Tech Control Panel, Ring View doorbell, Weiser Halo Wi-Fi lock, and Ecobee Thermostat
- Control your lights, heat, door locks, and garage door from your smartphone.
- Fashionable, open-to-above, 3 bedroom, 2.5 bath home with splatter texture ceiling has a main floor den and second floor bonus room.
- The main floor has a captivating design, and features attractive and durable luxury vinyl plank flooring, with warm and cozy carpet on the second floor for toasty feet on cold days.
- The heart of your new home would not be complete without two-tone cabinets (including 41" upper cabinets), undermount sink, designer backsplash, corner pantry that features a French frosted glass door, and pot and pan drawers!
- Enjoy the luxury of having a dedicated laundry room upstairs - it's so easy when the washer and dryer are conveniently located just steps from where you store your clothes!
- Escape to the spa like master ensuite which boasts beautiful quartz countertop with undermount sink and walk in shower.

### WOODBEND SHOWHOME

303 Balsam Link, Leduc 780.612.5455 woodbend@bedrockhomes.ca

Job # WDB-0-034681 Lot 34, Block 2, Plan 172-2010

Second Floor 938 SQ FT

860 SQ FT