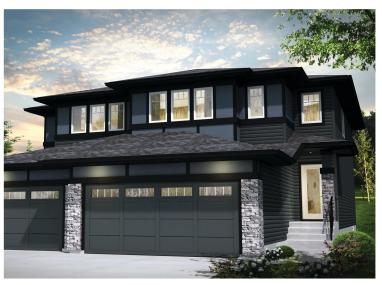

# **QUINCY ADELE**

1798 SQ FT 248 Larch Crescent

### **DETAILS**

- Current Price \$381,544
- Smart home equipped features: Brilliant Tech Control Panel, Ring View doorbell, Weiser Halo Wi-Fi lock, and Ecobee Thermostat
- Control your lights, heat, door locks, and garage door from your smartphone.
- Fashionable, open-to-above, 3 bedroom, 2.5 bath home with splatter texture ceiling has a main floor den and second floor bonus room.
- The main floor has a captivating design, and features attractive and durable luxury vinyl plank flooring, with warm and cozy carpet on the second floor for toasty feet on cold days.
- The heart of your new home would not be complete without two-tone cabinets (including 41" upper cabinets), undermount sink, designer backsplash, corner pantry that features a French frosted glass door, and pot and pan drawers!
- Enjoy the luxury of having a dedicated laundry room upstairs - it's so easy when the washer and dryer are conveniently located just steps from where you store your clothes!
- Escape to the spa like master ensuite which boasts beautiful quartz countertop with undermount sink and walk in shower.