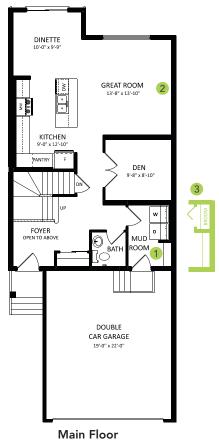

### **DETAILS**

- Current Price \$381,544
- Smart home equipped features: Brilliant Tech Control Panel, Ring View doorbell, Weiser Halo Wi-Fi lock, and Ecobee Thermostat
- Control your lights, heat, door locks, and garage door from your smartphone.
- Fashionable, open-to-above, 3 bedroom, 2.5 bath home with splatter texture ceiling has a main floor den and second floor bonus room.
- The main floor has a captivating design, and features attractive and durable luxury vinyl plank flooring, with warm and cozy carpet on the second floor for toasty feet on cold days.
- The heart of your new home would not be complete without two-tone cabinets (including 41" upper cabinets), undermount sink, designer backsplash, corner pantry that features a French frosted glass door, and pot and pan drawers!
- Enjoy the luxury of having a dedicated laundry room upstairs - it's so easy when the washer and dryer are conveniently located just steps from where you store your clothes!
- Escape to the spa like master ensuite which boasts beautiful quartz countertop with undermount sink and walk in shower.

- Hate those ugly media cords? We do too, so this home is equipped with a TV backing and recessed HDMI box above the stunning "fire and ice" fireplace!
- Upgraded railing with metal spindles on the main floor adds to the elegant openess of the stairwell.
- Don't worry about appliances we've got you covered with a 6 piece Samsung appliance package included!
- Convenient USB charging ports in the master bedroom. No more searching for a clunky charging block!
- For the environmentally conscious and financially savvy, energy-efficient features include triple pane, low E, Argonfilled, 'Energy Star' rated windows that provide lots of natural light and additional protection from heat loss.
- Heat recovery ventilator (HRV) keeps air fresher and heating bills lower.
- 96% efficient two-stage furnace and power vent hot water tank
- Just a stones throw from the Woodbend Market currently being developed - and just a little further to Leduc Common!
- Experience this gorgeous home in person and/or see more photos at hgoldstein@bedrockhomes.ca