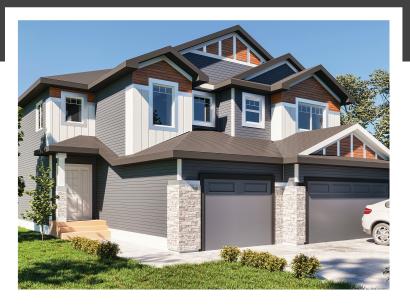

## **DETAILS**

- Gorgeous open-concept, 3 bedroom, 2.5 bath duplex boasts an open concept design with a U-shaped kitchen, luxury vinyl plank flooring throughout the main floor, and lush stain resistant carpet on the second floor.
- The kitchen is dressed with designer dual tone woodgrain shale/satin white cabinets and speckled white quartz countertops with undermount sinks.
- The gorgeous U-shaped kitchen also features ceiling height cabinets, a corner pantry for extra storage, and upgraded subway tile backsplash!
- Enjoy the luxury of having a dedicated laundry room upstairs - it's so easy when the washer and dryer are conveniently located just steps from where you store your clothes!
- Don't worry about appliances we've got you covered with a 6 piece Samsung appliance package included!
- Hate those ugly media cords? We do too, so this home is equipped with a TV backing and recessed HDMI box above the stunning "fire and ice" fireplace!

- Added peace of mind with driveway and sidewalk already sealed for added protection from road salt, saving you time and money.
- The oversized, insulated single attached garage is perfect for keeping your vehicle safe from the elements - and it will keep you safe too as you carry your groceries inside!
- Modern exterior has beautiful brownstone siding with gorgeous stone accents for a unique look you can be proud of.
- For the environmentally conscious and financially savvy, energy-efficient features include triple pane, low E, Argonfilled, 'Energy Star' rated windows that provide lots of natural light and additional protection from heat loss.
- Heat recovery ventilator (HRV) keeps air fresher and heating bills lower.
- 96% efficient two-stage furnace and power vent hot water tank
- Just a stones throw from the Woodbend Market currently being developed - and just a little further to Leduc Common!
- Experience this gorgeous home in person and/or see more photos at hgoldstein@bedrockhomes.ca