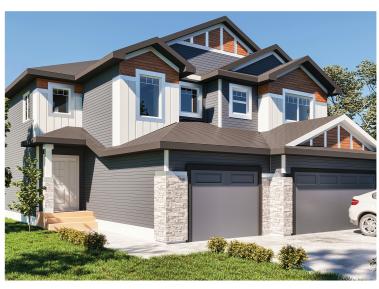

## **DETAILS**

- Gorgeous open-concept, 3 bedroom, 2.5 bath duplex boasts an open concept design with a U-shaped kitchen, luxury vinyl plank flooring throughout the main floor, and lush stain resistant carpet on the second floor.
- The kitchen is dressed with designer dual tone woodgrain shale/satin white cabinets and speckled white quartz countertops with undermount sinks.
- The gorgeous U-shaped kitchen also features ceiling height cabinets, a corner pantry for extra storage, and upgraded subway tile backsplash!
- Enjoy the luxury of having a dedicated laundry room upstairs - it's so easy when the washer and dryer are conveniently located just steps from where you store your clothes!
- Don't worry about appliances we've got you covered with a 6 piece Samsung appliance package included!
- Hate those ugly media cords? We do too, so this home is equipped with a TV backing and recessed HDMI box above the stunning "fire and ice" fireplace!

- Added peace of mind with driveway and sidewalk already sealed for added protection from road salt, saving you time and money.
- The oversized, insulated single attached garage is perfect for keeping your vehicle safe from the elements - and it will keep you safe too as you carry your groceries inside!
- Modern exterior has beautiful brownstone siding with gorgeous stone accents for a unique look you can be proud of.
- For the environmentally conscious and financially savvy, energy-efficient features include triple pane, low E, Argonfilled, 'Energy Star' rated windows that provide lots of natural light and additional protection from heat loss.
- Heat recovery ventilator (HRV) keeps air fresher and heating bills lower.
- 96% efficient two-stage furnace and power vent hot water tank
- Just a stones throw from the Woodbend Market currently being developed - and just a little further to Leduc Common!
- Experience this gorgeous home in person and/or see more photos at hgoldstein@bedrockhomes.ca