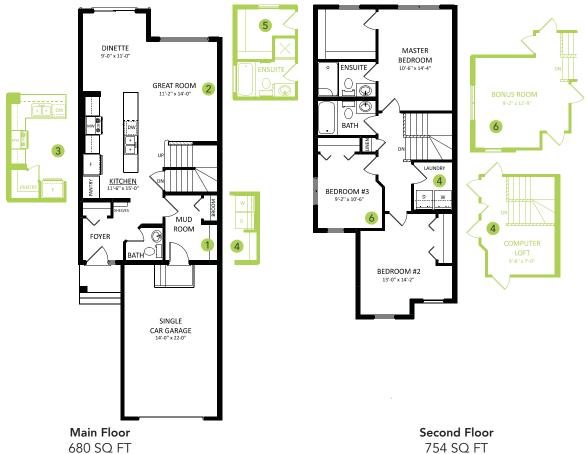

# **SOFIA ASHBURY**

1434 SQ FT 255 Larch Crescent

## **DETAILS**

- Gorgeous open-concept, 3 bedroom, 2.5 bath duplex boasts an open concept design with a U-shaped kitchen, luxury vinyl plank flooring throughout the main floor, and lush stain resistant carpet on the second floor.
- The kitchen is dressed with designer dual tone woodgrain shale/satin white cabinets and speckled white quartz countertops with undermount sinks.
- The gorgeous U-shaped kitchen also features ceiling height cabinets, a corner pantry for extra storage, and upgraded subway tile backsplash!
- Enjoy the luxury of having a dedicated laundry room upstairs - it's so easy when the washer and dryer are conveniently located just steps from where you store your clothes!
- Don't worry about appliances we've got you covered with a 6 piece Samsung appliance package included!
- Hate those ugly media cords? We do too, so this home is equipped with a TV backing and recessed HDMI box above the stunning "fire and ice" fireplace!

- Added peace of mind with driveway and sidewalk already sealed for added protection from road salt, saving you time and money.
- The oversized, insulated single attached garage is perfect for keeping your vehicle safe from the elements - and it will keep you safe too as you carry your groceries inside!
- Modern exterior has beautiful brownstone siding with gorgeous stone accents for a unique look you can be proud of.
- For the environmentally conscious and financially savvy, energy-efficient features include triple pane, low E, Argonfilled, 'Energy Star' rated windows that provide lots of natural light and additional protection from heat loss.
- Heat recovery ventilator (HRV) keeps air fresher and heating bills lower.
- 96% efficient two-stage furnace and power vent hot water tank
- Just a stones throw from the Woodbend Market currently being developed - and just a little further to Leduc Common!
- Experience this gorgeous home in person and/or see more photos at hgoldstein@bedrockhomes.ca