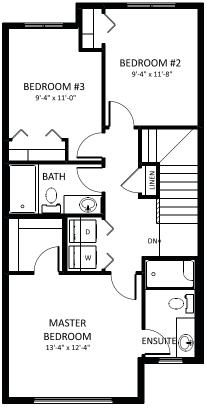

### **DETAILS**

- Original Price \$369,182
- Current Price \$349,900
- Instant savings \$19,282
- Additional value of upgrades \$17,370
- Fashionable, open-concept, 3 bedroom, 2.5 bath home immediately impresses with its vaulted 13' ceiling in the sunken great room!
- The main floor has a captivating design and features attractive and durable luxury vinyl plank flooring with warm and cozy carpet on the second floor for comfy feet and warmth on cold days.
- Hate those ugly media cords? We do too, so this home is equipped with a TV backing and recessed HDMI box above the stunning "fire and ice" fireplace!
- Take your laundry from dryer to dressers it's so easy when the washer and dryer are conveniently located just outside the master bedroom!
- The unfinished basement is just waiting for your unique design ideas - it features a partially vaulted ceiling!
- Cook up a feast in your stylish kitchen with the contemporary two-tone grey cabinets, white with grey speckled quartz countertops, and white subway tile backsplash!

#### WOODBEND SHOWHOME

303 Balsam Link, Leduc 780.612.5455 woodbend@bedrockhomes.ca

Job # WDB-0-4678 Lot 45, Block 3, Plan 172-2010

Main Floor 736 SQ FT

Second Floor 694 SQ FT