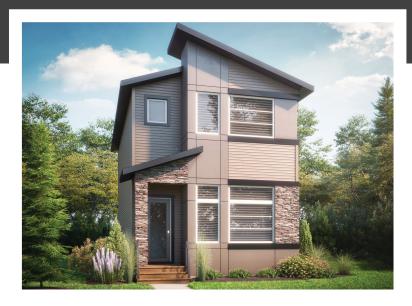

## RUNDLE K

1430 SQ FT 322 Balsam Link

### **DETAILS**

- Original Price \$369,182
- Current Price \$349,900
- Instant savings \$19,282
- Additional value of upgrades \$17,370
- Fashionable, open-concept, 3 bedroom, 2.5 bath home immediately impresses with its vaulted 13' ceiling in the sunken great room!
- The main floor has a captivating design and features attractive and durable luxury vinyl plank flooring with warm and cozy carpet on the second floor for comfy feet and warmth on cold days.
- Hate those ugly media cords? We do too, so this home is equipped with a TV backing and recessed HDMI box above the stunning "fire and ice" fireplace!
- Take your laundry from dryer to dressers it's so easy when the washer and dryer are conveniently located just outside the master bedroom!
- The unfinished basement is just waiting for your unique design ideas - it features a partially vaulted ceiling!
- Cook up a feast in your stylish kitchen with the contemporary two-tone grey cabinets, white with grey speckled quartz countertops, and white subway tile backsplash!

- Added peace of mind with driveway and sidewalk already sealed for added protection from road salt, saving you time and money.
- Don't worry about appliances we've got you covered with a 6 piece Samsung appliance package included!
- Modern exterior has blue-grey siding with stack stone accents for a unique look you can be proud of.
- For the environmentally conscious and financially savvy, energy-efficient features include triple pane, low E, Argonfilled, 'Energy Star' rated windows that provide lots of natural light and additional protection from heat loss.
- Heat recovery ventilator (HRV) keeps air fresher and heating bills lower.
- 96% efficient two-stage furnace and power vent hot water tank
- Just a "hop, skip, and a jump" from the Woodbend Market currently being developed - and just a little further to Leduc Common!
- Experience this gorgeous home in person and/or see more photos at hgoldstein@bedrockhomes.ca