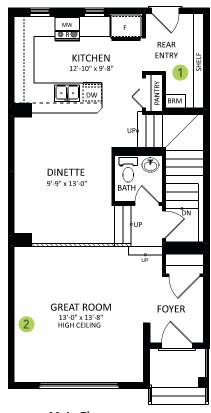

### **DETAILS**

- Original Price \$369,182
- Current Price \$349,900
- Instant savings \$19,282
- Additional value of upgrades \$17,370
- Fashionable, open-concept, 3 bedroom, 2.5 bath home immediately impresses with its vaulted 13' ceiling in the sunken great room!
- The main floor has a captivating design and features attractive and durable luxury vinyl plank flooring with warm and cozy carpet on the second floor for comfy feet and warmth on cold days.
- Hate those ugly media cords? We do too, so this home is equipped with a TV backing and recessed HDMI box above the stunning "fire and ice" fireplace!
- Take your laundry from dryer to dressers it's so easy when the washer and dryer are conveniently located just outside the master bedroom!
- The unfinished basement is just waiting for your unique design ideas - it features a partially vaulted ceiling!
- Cook up a feast in your stylish kitchen with the contemporary two-tone grey cabinets, white with grey speckled quartz countertops, and white subway tile backsplash!

#### WOODBEND SHOWHOME

303 Balsam Link, Leduc 780.612.5455 woodbend@bedrockhomes.ca

Job # WDB-0-4678 Lot 45, Block 3, Plan 172-2010

Main Floor 736 SQ FT

Second Floor 694 SQ FT