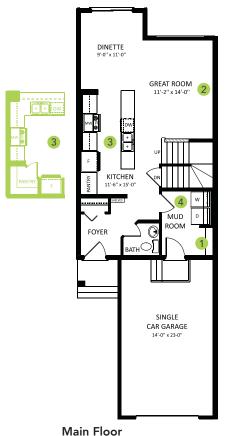

### **DETAILS**

- Original Price \$324,040
- Current Price \$305,900
- Instant savings \$18,140
- Additional value of upgrades \$5,755
- Gorgeous open-concept, 3 bedroom, 2.5 bath duplex boasts an upgraded railing with metal spindles, luxury vinyl plank flooring throughout the main floor, and lush tootsie-loving carpet on the second floor.
- The kitchen is cheerfully dressed with white cabinets and grey quartz countertops with undermount sinks, similarly echoed in the second floor bathrooms.
- The well-dressed, L-shaped kitchen also features to-theceiling cabinets, a corner pantry for extra storage, and upgraded subway tile backsplash!
- Change your dirty clothes right in the garage and put straight into the laundry - it's so easy when the washer and dryer are conveniently located just inside the main floor mudroom off the garage!
- Don't worry about appliances we've got you covered with a 6 piece Samsung appliance package included!
- Hate those ugly TV cords? This great room main wall features a recessed HDMI box with 2 ports for wall mounting your TV and hiding the cords!

- Cant find your charging block? Outlets in the master bedroom and kitchen have USB charging ports!
- Added peace of mind with driveway and sidewalk already sealed for added protection from road salt, saving you time and money.
- For the environmentally conscious and financially savvy, energy-efficient features include triple pane, low E, Argonfilled, 'Energy Star' rated windows that provide lots of natural light and additional protection from heat loss.
- Heat recovery ventilator (HRV) keeps air fresher and heating bills lower.
- 96% efficient two-stage furnace and power vent hot water tank
- Forgot to buy milk? Fear not it's just a wee scuttle to the Woodbend Market currently being developed - and just a little further to Leduc Common!
- Experience this gorgeous home in person and/or see more photos at hgoldstein@bedrockhomes.ca