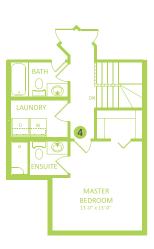

# QUINCY BIRK

1360 SQ FT 249 Larch Crescent

### WOODBEND SHOWHOME

303 Balsam Link, Edmonton 780.612.5455 woodbend@bedrockhomes.ca

Job # WDB-0-4664 Lot 26, Block 1, Plan 172-2010

Second Floor 680 SQ FT

680 SQ FT