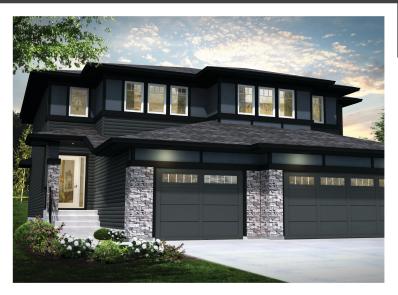

# QUINCY BIRK

1360 SQ FT 249 Larch Crescent

### WOODBEND SHOWHOME

303 Balsam Link, Edmonton 780.612.5455 woodbend@bedrockhomes.ca

Job # WDB-0-4664 Lot 26, Block 1, Plan 172-2010

Second Floor 680 SQ FT

680 SQ FT

### **DETAILS**

- Original Price \$324,040
- Current Price \$305,900
- Instant savings \$18,140
- Additional value of upgrades \$5,755
- Gorgeous open-concept, 3 bedroom, 2.5 bath duplex boasts an upgraded railing with metal spindles, luxury vinyl plank flooring throughout the main floor, and lush tootsie-loving carpet on the second floor.
- The kitchen is cheerfully dressed with white cabinets and grey quartz countertops with undermount sinks, similarly echoed in the second floor bathrooms.
- The well-dressed, L-shaped kitchen also features to-theceiling cabinets, a corner pantry for extra storage, and upgraded subway tile backsplash!
- Change your dirty clothes right in the garage and put straight into the laundry - it's so easy when the washer and dryer are conveniently located just inside the main floor mudroom off the garage!
- Don't worry about appliances we've got you covered with a 6 piece Samsung appliance package included!
- Hate those ugly TV cords? This great room main wall features a recessed HDMI box with 2 ports for wall mounting your TV and hiding the cords!