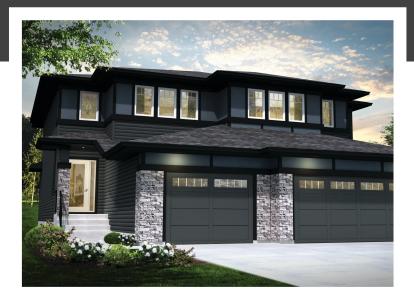

# QUINCY BIRK

1360 SQ FT 249 Larch Crescent

#### WOODBEND SHOWHOME

303 Balsam Link, Edmonton 780.612.5455 woodbend@bedrockhomes.ca

Job # WDB-0-4664 Lot 26, Block 1, Plan 172-2010

### **DETAILS**

- Original Price \$324,040
- Current Price \$305,900
- Instant savings \$18,140
- Additional value of upgrades \$5,755
- Gorgeous open-concept, 3 bedroom, 2.5 bath duplex boasts an upgraded railing with metal spindles, luxury vinyl plank flooring throughout the main floor, and lush tootsie-loving carpet on the second floor.
- The kitchen is cheerfully dressed with white cabinets and grey quartz countertops with undermount sinks, similarly echoed in the second floor bathrooms.
- The well-dressed, L-shaped kitchen also features to-theceiling cabinets, a corner pantry for extra storage, and upgraded subway tile backsplash!
- Change your dirty clothes right in the garage and put straight into the laundry - it's so easy when the washer and dryer are conveniently located just inside the main floor mudroom off the garage!
- Don't worry about appliances we've got you covered with a 6 piece Samsung appliance package included!
- Hate those ugly TV cords? This great room main wall features a recessed HDMI box with 2 ports for wall mounting your TV and hiding the cords!