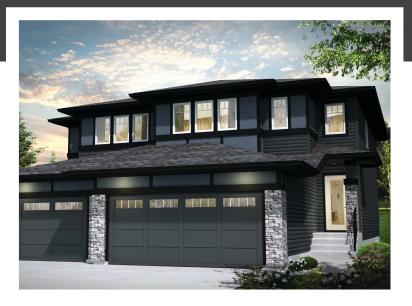

## QUINCY ADELE

1740 SQ FT 251 Larch Crescent

#### WOODBEND SHOWHOME

303 Balsam Link, Leduc 780.612.5455 woodbend@bedrockhomes.ca

Job # WDB-0-4663 Lot 25, Block 1, Plan 172-2010

### **DETAILS**

- Original Price \$371,624
- Current Price \$349,900
- Instant savings \$21,274
- Additional value of upgrades \$11,665
- Fashionable, open-concept, 3 bedroom, 2.5 bath duplex immediately impresses with its open-to-above entry and upgraded railing with metal spindles, and shows off luxury vinyl plank flooring throughout the main floor with lush tootsie-loving carpet on the second floor.
- This home features a main floor den, or maybe you call it a play room, treadmill room, sewing room, just maybe not a pet tiger room ... they get paw prints all over the elegant glass french doors!
- This new-fashioned kitchen has to-the-ceiling, 2-tone grey cabinets for extra storage with bright easy-grip chrome hardware, attractive grey speckled quartz countertops, floor-to-ceiling cabinet pantry for extra storage, and contemporary wood display shelves.
- Change your dirty clothes right in the garage and put straight into the laundry - it's so easy when the washer and dryer are conveniently located just inside the main floor mudroom off the garage!
- Features a bonus room where you can relax, party, exercise, watch TV - or do whatever your heart desires! (Just keep it legal!)