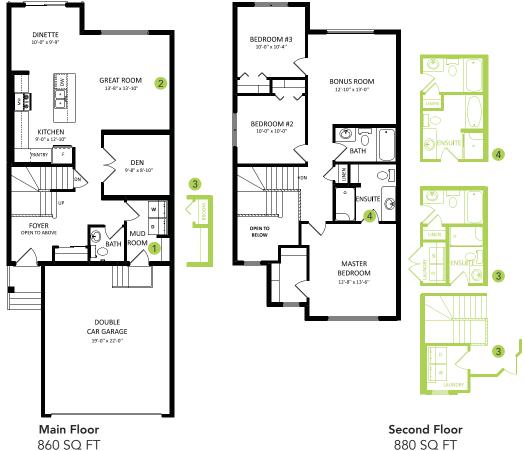

### **DETAILS**

- Original Price \$371,624
- Current Price \$349,900
- Instant savings \$21,274
- Additional value of upgrades \$11,665
- Fashionable, open-concept, 3 bedroom, 2.5 bath duplex immediately impresses with its open-to-above entry and upgraded railing with metal spindles, and shows off luxury vinyl plank flooring throughout the main floor with lush tootsie-loving carpet on the second floor.
- This home features a main floor den, or maybe you call it a play room, treadmill room, sewing room, just maybe not a pet tiger room ... they get paw prints all over the elegant glass french doors!
- This new-fashioned kitchen has to-the-ceiling, 2-tone grey cabinets for extra storage with bright easy-grip chrome hardware, attractive grey speckled quartz countertops, floor-to-ceiling cabinet pantry for extra storage, and contemporary wood display shelves.
- Change your dirty clothes right in the garage and put straight into the laundry - it's so easy when the washer and dryer are conveniently located just inside the main floor mudroom off the garage!
- Features a bonus room where you can relax, party, exercise, watch TV - or do whatever your heart desires! (Just keep it legal!)

- Added peace of mind with driveway and sidewalk already sealed for added protection from road salt, saving you time and money.
- Hate those ugly media cords? We do too, so this home is equipped with a TV backing and recessed HDMI box above the stunning "fire and ice" fireplace!
- Cant find your charging block? Outlets in the master bedroom and kitchen have USB charging ports!
- Don't worry about appliances we've got you covered with a 6 piece Samsung appliance package included!
- Exterior has contemporary upgraded siding and dark stack stone accents for a look you can be proud of.
- For the environmentally conscious and financially savvy, energy-efficient features include triple pane, low E, Argonfilled, 'Energy Star' rated windows that provide lots of natural light and additional protection from heat loss.
- Heat recovery ventilator (HRV) keeps air fresher and heating bills lower
- 96% efficient two-stage furnace and power vent hot water tank
- Just a "hop, skip, and a jump" from the Woodbend Market currently being developed - and just a little further to Leduc Common!
- Experience this gorgeous home in person and/or see more photos at hgoldstein@bedrockhomes.ca