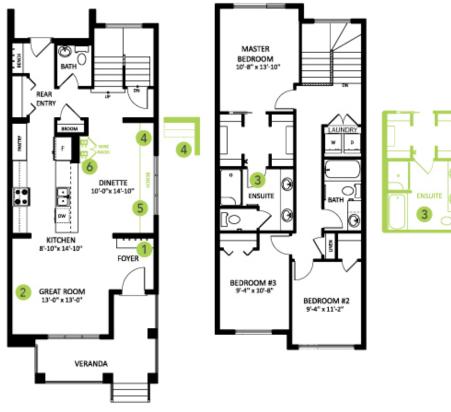

#### DETAILS

- Gorgeous 2.5 bath, 3-bedroom home includes an insulated, rear-detached, double garage.
- The front entry with a built-in bench and coat hooks leads right into the gorgeous open-concept main floor with a 9-ft ceiling and luxury vinyl plank flooring that will last years.
- Visitors are immediately greeted with the very modern, wall inserted "fire and ice" fireplace on a gorgeous black feature wall flanked by contemporary floral wallpaper panels. The TV's unsightly media cords are hidden by a recessed HDMI box.
- This galley-type kitchen will take your breath away with its ceiling height cabinets, double cabinet pantries for extra storage, and upgraded subway tile backsplash!
- The generous island features a two-sides undermount stainless steel sink and beautiful upgraded 1 1/4" quartz. It also has tons of prep space and can easily seat five people across the length.
- The second floor has lush, smart-strand, stain-resistant, cozy carpet for cold winter toes!
- Enjoy the luxury of having convenient laundry facilities just outside the master bedroom on the second floor.
- Don't worry about appliances -- we've got you covered with a 6-pc Samsung appliance package included!
- The master bedroom ensuite is trendsetting with its very unique walk-in style and features a double-sink vanity, soaker tub, upgraded tiled shower, separate toilet room, modern and functioning crank style window, and walk-in closet.

- Privacy is already yours -- this former showhome includes all window coverings throughout!
- Modern exterior for the trend-setting buyer.
- Energy-efficient features (like triple pane, low E, Argon-filled, 'Energy Star' rated windows that provide lots of natural light and additional protection from heat loss) will save you money!
- Save even more money! Heat recovery ventilator (HRV) keeps air fresher and heating bills lower.
- This home has a 96% efficient two-stage furnace and power vent hot water tank.
- This driveway and sidewalk have already sealed for added protection from road salt -- and that saves you time and -- you guessed it -- money!
- Located within minutes of the Woodbend Market currently being developed -- and just a little further to Leduc Common!