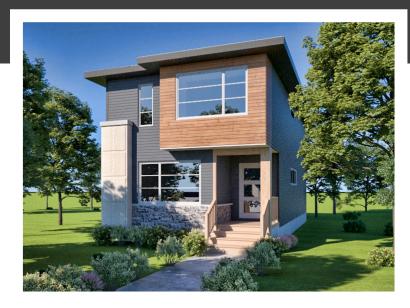

#### WOODBEND SHOWHOME

302 Balsam Link, Edmonton 780-612-5455 woodbend@bedrockhomes.ca

Job # WDB-4322 Lot 35, Block 3, Plan 172-2010

#### DETAILS

- Gorgeous 2.5 bath, 3-bedroom home includes an insulated, rear-detached, double garage.
- The front entry with a built-in bench and coat hooks leads right into the gorgeous open-concept main floor with a 9-ft ceiling and luxury vinyl plank flooring that will last years.
- Visitors are immediately greeted with the very modern, wall inserted "fire and ice" fireplace on a gorgeous black feature wall flanked by contemporary floral wallpaper panels. The TV's unsightly media cords are hidden by a recessed HDMI box.
- This galley-type kitchen will take your breath away with its ceiling height cabinets, double cabinet pantries for extra storage, and upgraded subway tile backsplash!
- The generous island features a two-sides undermount stainless steel sink and beautiful upgraded 1 1/4" quartz. It also has tons of prep space and can easily seat five people across the length.
- The second floor has lush, smart-strand, stain-resistant, cozy carpet for cold winter toes!
- Enjoy the luxury of having convenient laundry facilities just outside the master bedroom on the second floor.
- Don't worry about appliances -- we've got you covered with a 6-pc Samsung appliance package included!
- The master bedroom ensuite is trendsetting with its very unique walk-in style and features a double-sink vanity, soaker tub, upgraded tiled shower, separate toilet room, modern and functioning crank style window, and walk-in closet.