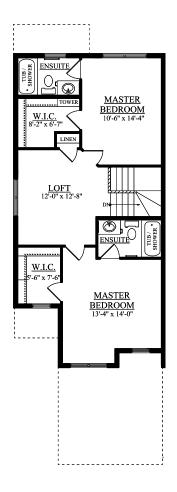

**Woodbend Showhome** 

303 Balsam Link, Leduc, 587.589.0372 woodbend@bedrockhomes.ca

Job # WDB-0-034321 Lot 12, Block 1, Plan 172-2010

- Exterior has grey siding with white accents for a contemporary look you can be proud of.
- For the environmentally conscious and financially savvy, energy-efficient features include triple pane, low E, Argon-filled, 'Energy Star' rated windows that provide lots of natural light and additional protection from heat loss.
- 96% efficient two-stage furnace and power vent hot water tank
- Heat recovery ventilator (HRV) keeps air fresher and heating bills lower
- Enjoy additional privacy with this end unit only one neighbour attached.
- Fully covered by Alberta New Home Warranty
- NO CONDO FEES -- makes this home more affordable!
- When the future Woodbend Market is completed, you'll be able to run there and back in the wink of an eye -- it's that close!
- Need to see more? Additional photos available upon request at hgoldstein@bedrockhomes.ca

## **Woodbend Showhome**

303 Balsam Link, Leduc, 587.589.0372 woodbend@bedrockhomes.ca

Job # WDB-0-034321 Lot 12, Block 1, Plan 172-2010

Second Floor 733 SQ FT