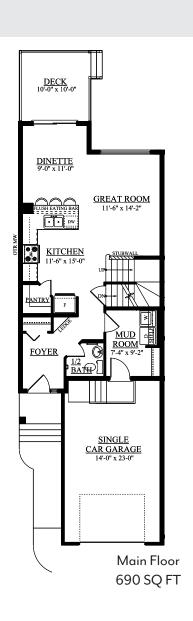

**Woodbend Showhome** 

303 Balsam Link, Leduc, 587.589.0372 woodbend@bedrockhomes.ca

Job # WDB-0-034321 Lot 12, Block 1, Plan 172-2010

- Exterior has grey siding with white accents for a contemporary look you can be proud of.
- For the environmentally conscious and financially savvy, energy-efficient features include triple pane, low E, Argon-filled, 'Energy Star' rated windows that provide lots of natural light and additional protection from heat loss.
- 96% efficient two-stage furnace and power vent hot water tank
- Heat recovery ventilator (HRV) keeps air fresher and heating bills lower
- Enjoy additional privacy with this end unit only one neighbour attached.
- Fully covered by Alberta New Home Warranty
- NO CONDO FEES -- makes this home more affordable!
- When the future Woodbend Market is completed, you'll be able to run there and back in the wink of an eye -- it's that close!
- Need to see more? Additional photos available upon request at hgoldstein@bedrockhomes.ca

## **Woodbend Showhome**

303 Balsam Link, Leduc, 587.589.0372 woodbend@bedrockhomes.ca

Job # WDB-0-034321 Lot 12, Block 1, Plan 172-2010

Second Floor 733 SQ FT