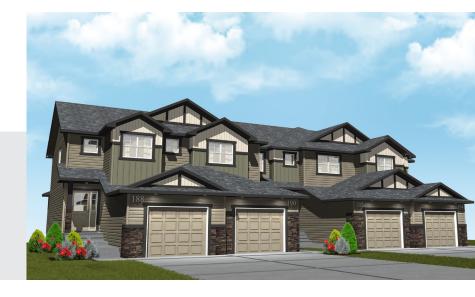

# Summit A Ashbury 1423 SQ FT

277 Larch Crescent

- Fashionable open-concept townhome has 3 ample-sized bedrooms and 2.5 bathrooms
- Attractive laminate flooring on the main floor is protected from outdoor grit with durable ceramic tile in the spacious mudroom, plus there's warm and cozy carpet on the second floor for toasty feet on cold days.
- Kitchen has to-the-ceiling cabinets w/upgraded bright chrome hardware, corner pantry, thicker and stronger 1-1/4" contemporary quartz countertop, and includes waterline to fridge
- Tired of fighting the stairs to do laundry? This spacious laundry room is easily accessed from the upstairs bedrooms - and has space for linens too!
- Convenient storage for your meds and toiletries in a recessed, easy-to-reach medicine cabinet.
- Open railing w/ metal spindles on main floor provides added visibility and a sense of elegance and spaciousness.
- Beautiful, full-height stone face, single-car, frontattached garage will fit average-size trucks -- and it's built on full 8-foot foundation walls!
- Upscale garage door has a top row of windows for additional style and natural light. Includes two remote garage door openers.
- Developer has already provided an attractive wood fence (rear only) in the private back yard.
- Added peace of mind with front steps, driveway, and sidewalk already concrete sealed for added protection from road salt, saving you time and money.

# Summit A Ashbury 1423 SQ FT 277 Larch Crescent