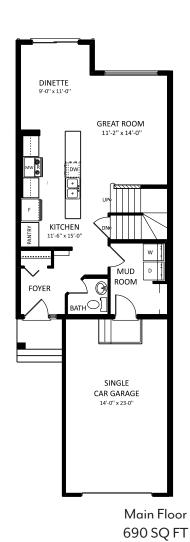

#### **Woodbend Showhome**

303 Balsam Link, Leduc, 587.589.0372 woodbend@bedrockhomes.ca

Job # WDB-0-034320 Lot 11, Block 1, Plan 172-2010

- For the environmentally conscious and financially savvy, energy-efficient features include triple pane, low E,
  Argon-filled, 'Energy Star' rated windows that provide lots of natural light and additional protection from heat loss.
- Heat recovery ventilator (HRV) keeps air fresher and heating bills lower
- 96% efficient two-stage furnace and power vent hot water tank
- Fully covered by Alberta New Home Warranty
- NO CONDO FEES -- means more money in your pocket!
- "Out of milk" won't be a problem when you're just steps from the future Woodbend Market!
- In-person experience available upon request at hgoldstein@bedrockhomes.ca

### ${\bf Woodbend\ Showhome}$

303 Balsam Link, Leduc, 587.589.0372 woodbend@bedrockhomes.ca

Job # WDB-0-034320 Lot 11, Block 1, Plan 172-2010

Second Floor 696 SQ FT