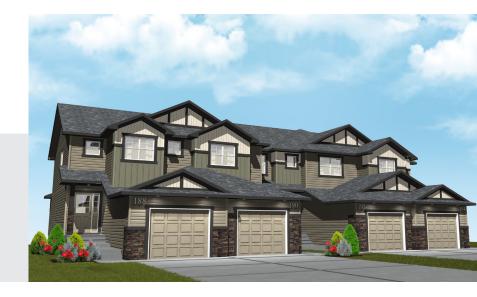

## Summit B Birk 1386 SQ FT 279 Larch Crescent

- Modern open-concept townhome has 3 sizeable bedrooms and 2.5 bathrooms
- Attractive laminate flooring on the main floor is protected from outdoor grit with durable ceramic tile in the spacious mudroom, plus there's warm and cozy carpet on the second floor for toasty feet on cold days.
- This quaint kitchen has to-the-ceiling cabinets w/ upgraded bright chrome hardware, corner pantry, and includes a waterline to the fridge.
- Conveniently store your meds and toiletries in a recessed, easy-to-reach medicine cabinet.
- For those who have extra dirty jobs, this home has immediate access to the main floor laundry room from the garage!
- Beautiful, full-height stone face, single-car, front-attached garage will fit average-size trucks -- and it's built on full 8-foot foundation walls!
- Upscale garage door has a top row of windows for additional style and natural light. Includes two remote garage door openers.
- Developer has already provided an attractive wood fence (rear only) in the private back yard.
- Added peace of mind with front steps, driveway, and sidewalk already concrete sealed for added protection from road salt, saving you time and money.
- Exterior has grey siding with white accents for a contemporary look you can be proud of.

# Summit B Birk 1386 SQ FT 279 Larch Crescent