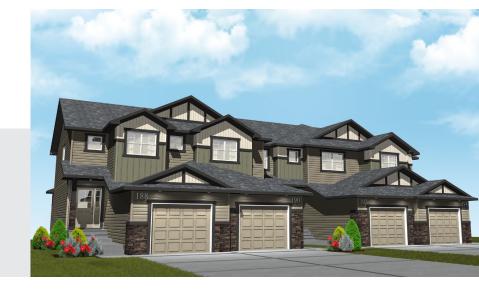

## Summit B Birk 1386 SQ FT 279 Larch Crescent

- Modern open-concept townhome has 3 sizeable bedrooms and 2.5 bathrooms
- Attractive laminate flooring on the main floor is protected from outdoor grit with durable ceramic tile in the spacious mudroom, plus there's warm and cozy carpet on the second floor for toasty feet on cold days.
- This quaint kitchen has to-the-ceiling cabinets w/ upgraded bright chrome hardware, corner pantry, and includes a waterline to the fridge.
- Conveniently store your meds and toiletries in a recessed, easy-to-reach medicine cabinet.
- For those who have extra dirty jobs, this home has immediate access to the main floor laundry room from the garage!
- Beautiful, full-height stone face, single-car, front-attached garage will fit average-size trucks -- and it's built on full 8-foot foundation walls!
- Upscale garage door has a top row of windows for additional style and natural light. Includes two remote garage door openers.
- Developer has already provided an attractive wood fence (rear only) in the private back yard.
- Added peace of mind with front steps, driveway, and sidewalk already concrete sealed for added protection from road salt, saving you time and money.
- Exterior has grey siding with white accents for a contemporary look you can be proud of.

# Summit B Birk 1386 SQ FT 279 Larch Crescent