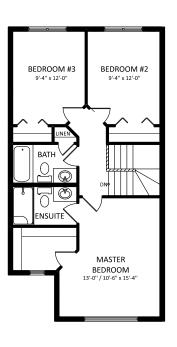

#### **Woodbend Showhome**

303 Balsam Link, Leduc, 587.589.0372 woodbend@bedrockhomes.ca

Job # WDB-0-034320 Lot 11, Block 1, Plan 172-2010

- For the environmentally conscious and financially savvy, energy-efficient features include triple pane, low E,
  Argon-filled, 'Energy Star' rated windows that provide lots of natural light and additional protection from heat loss.
- Heat recovery ventilator (HRV) keeps air fresher and heating bills lower
- 96% efficient two-stage furnace and power vent hot water tank
- Fully covered by Alberta New Home Warranty
- NO CONDO FEES -- means more money in your pocket!
- "Out of milk" won't be a problem when you're just steps from the future Woodbend Market!
- In-person experience available upon request at hgoldstein@bedrockhomes.ca

### ${\bf Woodbend\ Showhome}$

303 Balsam Link, Leduc, 587.589.0372 woodbend@bedrockhomes.ca

Job # WDB-0-034320 Lot 11, Block 1, Plan 172-2010

Second Floor 696 SQ FT