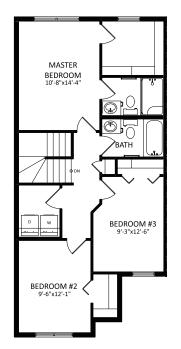

# **SUMMIT D ASHBURY** 1423 SQ FT

281 Larch Crescent

#### WOODBEND SHOWHOME

303 Balsam Link, Leduc 780.612.5455 woodbend@bedrockhomes.ca

Job # WDB-0-034319 Lot 10, Block 1, Plan 172-2010

Second Floor 733 SQ FT