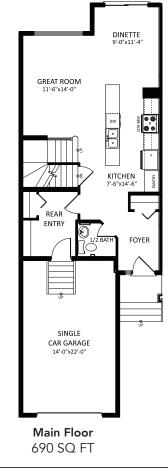

# **SUMMIT D ASHBURY** 1423 SQ FT

281 Larch Crescent

#### WOODBEND SHOWHOME

303 Balsam Link, Leduc 780.612.5455 woodbend@bedrockhomes.ca

Job # WDB-0-034319 Lot 10, Block 1, Plan 172-2010

Second Floor 733 SQ FT