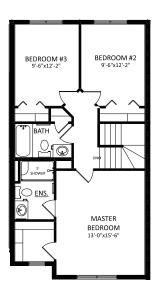

#### **WOODBEND SHOWHOME**

303 Balsam Link, Leduc 780.612.5455 woodbend@bedrockhomes.ca

Job # WDB-0-034316 Lot 7, Block 1, Plan 172-2010

Main Floor 690 SQ FT

Second Floor 733 SQ FT