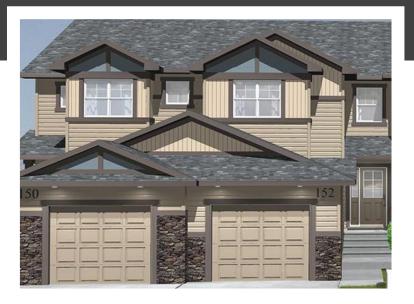

## SUMMIT N BIRK

1423 SQ FT 287 Larch Crescent

#### **DETAILS**

- Original Price \$334,099
- Current Price \$305,900
- Instant savings \$28,199
- Additional value of upgrades \$8,940
- Fashionable open-concept townhome has 3 spacious bedrooms and 2.5 bathrooms
- Durable and attractive, the luxury vinyl plank flooring stands up to outdoor grit throughout the main floor, plus there's warm and cozy carpet on the second floor for comfy feet.
- This functional L-shaped kitchen has light grey "tothe-ceiling" cabinets for extra storage, white quartz countertops, undermount sinks, bright easy-grip chrome hardware, pots and pans drawer, corner pantry for extra storage, and a waterline for a fancy water-dispensing fridge!
- Tired of running to the basement to do laundry? Enjoy convenient laundry area right on the main floor!
- Conveniently store your meds and toiletries in a recessed, easy-to-reach medicine cabinet.
- Beautiful, full-height stone face, single-car, frontattached garage will fit average-size trucks -- and it's built on full 8-foot foundation walls!

- Upscale garage door has a top row of windows for additional style and natural light. Includes two remote garage door openers.
- Developer has already provided an attractive wood fence (rear only) in the private back yard.
- Added peace of mind with front steps, driveway, and sidewalk already concrete sealed for added protection from road salt, saving you time and money.
- Exterior has medium blue siding with dark blue accents for a contemporary look you can be proud of.
- For the environmentally conscious and financially savvy, energy-efficient features include triple pane, low E, Argonfilled, 'Energy Star' rated windows that provide lots of natural light and additional protection from heat loss.
- Heat recovery ventilator (HRV) keeps air fresher and heating bills lower
- 96% efficient two-stage furnace and power vent hot water tank
- NO CONDO FEES -- means more money in your pocket!