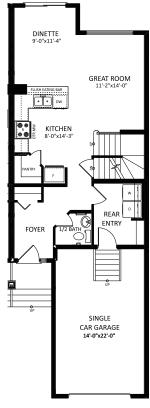

#### **WOODBEND SHOWHOME**

303 Balsam Link, Leduc 780.612.5455 woodbend@bedrockhomes.ca

Job # WDB-0-034316 Lot 7, Block 1, Plan 172-2010

Main Floor 690 SQ FT

Second Floor 733 SQ FT