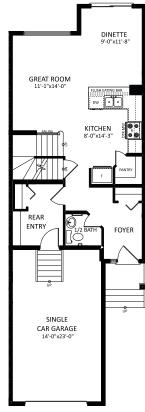

### WOODBEND SHOWHOME

303 Balsam Link, Leduc 780.612.5455 woodbend@bedrockhomes.ca

Job # WDB-0-034315 Lot 6, Block 1, Plan 172-2010

Main Floor 690 SQ FT

Second Floor 733 SQ FT