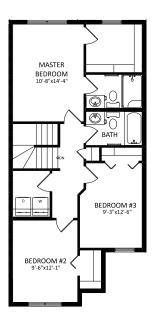

### WOODBEND SHOWHOME

303 Balsam Link, Leduc 780.612.5455 woodbend@bedrockhomes.ca

Job # WDB-0-034315 Lot 6, Block 1, Plan 172-2010

Main Floor 690 SQ FT

Second Floor 733 SQ FT