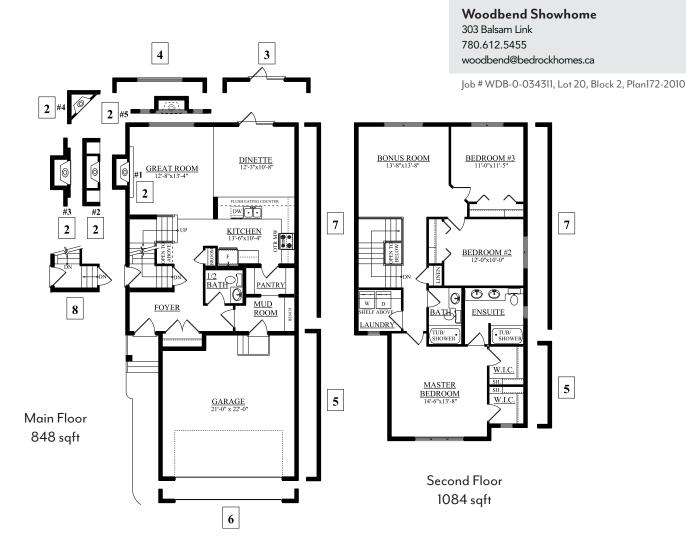

vvoodbend Showhome 303 Balsam Link 780.612.5455 woodbend@bedrockhomes.ca

Job # WDB-0-034311, Lot 20, Block 2, Plan172-2010

Notes: