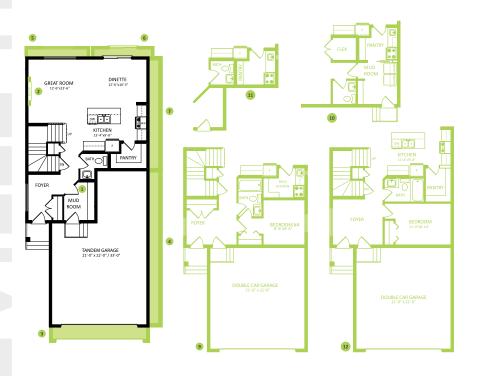

#### WOODBEND SHOWHOME

303 Balsam Link, Edmonton 780-612-5455 woodbend@bedrockhomes.ca

Job # WDB-0-034310 Lot 25, Block 2, Plan 172-3299

Main Floor 820 SQ FT Second Floor 1205 SQ FT

### **DETAILS**

- Original Price \$567,129.84
- Current Price \$525,900
- Instant savings \$41,229.84
- Additional value of upgrades \$74,010.66
- This beautiful former showhome has all of the amenities you need! Open-concept, 3-bdrm, 2.5 bath home with a triple tandem front attached garage. Also includes a spacious central second floor bonus room.
- This unique home has a heated, oversized 26'x 33' attached tandem garage with durable epoxy floor to satisfy all of your needs.
- The bright, open and inviting main floor has a captivating design, and features an attractive stacked stone gas fireplace. Luxury vinyl plank flooring, metal spindle railing leading upstairs to a cozy, thick carpet on the second floor for comfy feet and warmth on cold days
- The heart of your new home would not be complete without 41" two-tone maple cabinets, undermounted sink, designer backsplash, pot and pan drawers as well as a large walk-in corner pantry for added convenience.
- 9' upgraded splatter texture ceilings on the main floor and a secluded bonus room with vaulted ceilings upstairs.
- Rear facing master suite has plenty of space for a king bed, massive walk in closet, and a spa like ensuite