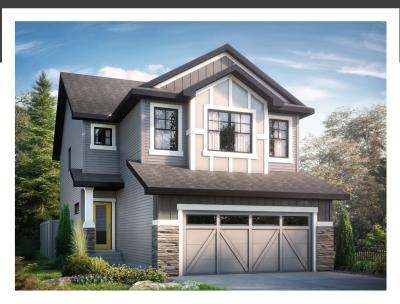

## SEVILLE H

2025 SQ FT 303 Balsam Link

#### WOODBEND SHOWHOME

303 Balsam Link, Edmonton 780-612-5455 woodbend@bedrockhomes.ca

Job # WDB-0-034310 Lot 25, Block 2, Plan 172-3299

### **DETAILS**

- Original Price \$567,129.84
- Current Price \$525,900
- Instant savings \$41,229.84
- Additional value of upgrades \$74,010.66
- This beautiful former showhome has all of the amenities you need! Open-concept, 3-bdrm, 2.5 bath home with a triple tandem front attached garage. Also includes a spacious central second floor bonus room.
- This unique home has a heated, oversized 26'x 33' attached tandem garage with durable epoxy floor to satisfy all of your needs.
- The bright, open and inviting main floor has a captivating design, and features an attractive stacked stone gas fireplace. Luxury vinyl plank flooring, metal spindle railing leading upstairs to a cozy, thick carpet on the second floor for comfy feet and warmth on cold days
- The heart of your new home would not be complete without 41" two-tone maple cabinets, undermounted sink, designer backsplash, pot and pan drawers as well as a large walk-in corner pantry for added convenience.
- 9' upgraded splatter texture ceilings on the main floor and a secluded bonus room with vaulted ceilings upstairs.
- Rear facing master suite has plenty of space for a king bed, massive walk in closet, and a spa like ensuite