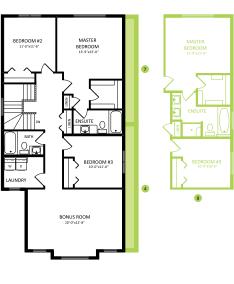

#### WOODBEND SHOWHOME

303 Balsam Link, Edmonton 780-612-5455 woodbend@bedrockhomes.ca

Job # WDB-0-034310 Lot 25, Block 2, Plan 172-3299

Main Floor 820 SQ FT Second Floor 1205 SQ FT

### **DETAILS**

- Original Price \$567,129.84
- Current Price \$525,900
- Instant savings \$41,229.84
- Additional value of upgrades \$74,010.66
- This beautiful former showhome has all of the amenities you need! Open-concept, 3-bdrm, 2.5 bath home with a triple tandem front attached garage. Also includes a spacious central second floor bonus room.
- This unique home has a heated, oversized 26'x 33' attached tandem garage with durable epoxy floor to satisfy all of your needs.
- The bright, open and inviting main floor has a captivating design, and features an attractive stacked stone gas fireplace. Luxury vinyl plank flooring, metal spindle railing leading upstairs to a cozy, thick carpet on the second floor for comfy feet and warmth on cold days
- The heart of your new home would not be complete without 41" two-tone maple cabinets, undermounted sink, designer backsplash, pot and pan drawers as well as a large walk-in corner pantry for added convenience.
- 9' upgraded splatter texture ceilings on the main floor and a secluded bonus room with vaulted ceilings upstairs.
- Rear facing master suite has plenty of space for a king bed, massive walk in closet, and a spa like ensuite

- Escape to the spa like 5 piece master ensuite which features his and hers vanities, tiled shower and soaker tub.
- Enjoy the oversized laundry room upstairs conveniently located just steps from where you store your clothes!
- This home has a south facing yard backing onto a walking trail with a large 12x13 treated spruce deck, with gas line for future BBQ and fully finished landscaping.
- Included upgraded Samsung stainless steel appliances and luxury vinyl plank flooring make the kitchen as functional as it is stylish.
- Our home includes all window coverings triple pane windows that provide lots of natural light and additional protection from heat loss.
- 3.0 Ton Central Air conditioner keeping your home cool throughout the summer months.
- Steps from the Woodbend Market currently being developed
  -- and just a little further to Leduc Common!
- Exterior Soffit Plug for easy set up of Christmas lights.
- Included main floor Brilliant Smart Home Package controls smart dimmer lights, front door lock, garage door, Ecobee Thermostat and panel camera from one convenient app on your phone.
- Experience this gorgeous home in person and/or see more photos at bedrockhomes.ca/community/woodbend/quickpossessions