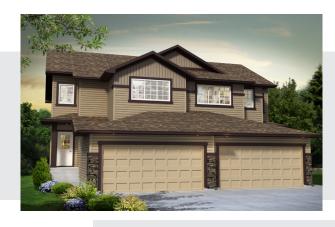

## Ashton Adele 1725 SQ FT 260 Larch Crescent

- 3 Bedroom, 2 ® Bathroom with bonus room
- Double attached garage
- · Open to below in Foyer with metal spindle railing to second floor
- 6 piece Samsung stainless steel appliance package
- 4 LED Surface mount pot lights in kitchen
- · Main floor den with double French glass doors
- · Quartz countertops in kitchen
- Linear Electric fireplace in Great room
- Upgraded plumbing fixtures
- Triple pane windows
- 96% efficient furnace and power vent Hot water tank
- Active Heat Recovery ventilator
- Fully covered by Alberta New Home Warranty

# Ashton Adele 1725 SQ FT 260 Larch Crescent