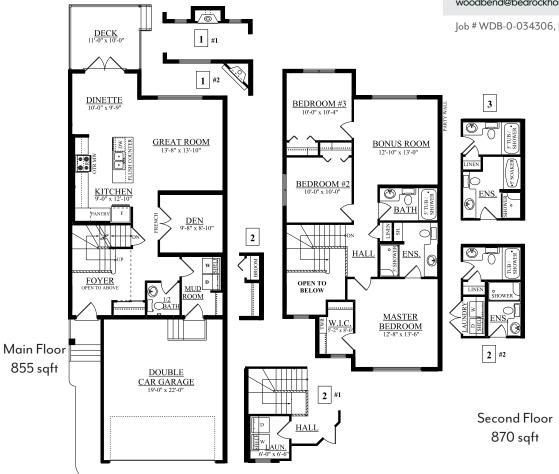

## Ashton Adele 1725 SQ FT 260 Larch Crescent

- 3 Bedroom, 2 ® Bathroom with bonus room
- Double attached garage
- · Open to below in Foyer with metal spindle railing to second floor
- 6 piece Samsung stainless steel appliance package
- 4 LED Surface mount pot lights in kitchen
- · Main floor den with double French glass doors
- · Quartz countertops in kitchen
- Linear Electric fireplace in Great room
- Upgraded plumbing fixtures
- Triple pane windows
- 96% efficient furnace and power vent Hot water tank
- Active Heat Recovery ventilator
- Fully covered by Alberta New Home Warranty

#### **Woodbend Showhome**

303 Balsam Link 780.612.5455 woodbend@bedrockhomes.ca

Job # WDB-0-034306, Lot 17, Block 1, Plan172-2010

| Notes: |  |  |  |
|--------|--|--|--|
|        |  |  |  |
|        |  |  |  |
|        |  |  |  |
|        |  |  |  |
|        |  |  |  |
|        |  |  |  |

#### **Woodbend Showhome**

303 Balsam Link 780.612.5455 woodbend@bedrockhomes.ca

Job # WDB-0-034306, Lot 17, Block 1, Plan172-2010