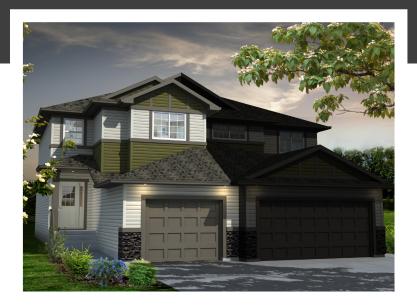

## **DETAILS**

- This fashionable, 2-car, 3-bdrm, 2.5 bath, open-concept home greets visitors with an open-to-above entryway soaked in lots of natural daylight!
- Working from home? Double French doors accent this main floor den, blocking out some of the noise and none of the view!
- This stylish kitchen has ceiling height woodgrain cabinets, open display shelves, an appliance garage, upgraded backsplash, gorgeous quartz countertops, an undermount sink, and includes 4 Samsung Stainless steel appliances.
- Change your dirty clothes right in the garage and put them straight into the laundry -- it's so easy when the washer and dryer are conveniently located just off the garage inside the main floor mudroom!
- This home is equipped with a TV backing and recessed HDMI box above the stunning "fire and ice" fireplace! Convenient for wall-mounting TVs and it hides those unsightly media cords!
- Can't find your charging block? Outlets in the master bedroom and kitchen have USB charging ports!
- Wash away the day in a serene 3-piece, master ensuite with undermount sink, beautiful sleek quartz countertop, a rain glass window for fresh air, upgraded floor tile, open alcove with towel shelves, and shower surround with seat.
- The stylish exterior has upgraded siding and gorgeous stone accents for that extra "style kick". And for convenience, it Includes a soffit plug for your Christmas lights! The double-car garage has pot lights, wall sconces, and an epoxy-coated floor.

- Forget measuring! This former showhome already includes all window coverings!
- The casual dining room is accentuated by garden doors with built-in blinds that never need dusting! Step out onto the finished deck overlooking the fully landscaped back yard that backs onto a paved walking trail. (We finished the front yard too!)
- Enjoy added peace of mind with driveway and sidewalk already sealed for added protection from road salt, saving you time and money.
- For the environmentally conscious and financially savvy, energyefficient features include triple pane, low E, Argon-filled, 'Energy Star' rated windows that provide lots of natural light and additional protection from heat loss.
- Heat recovery ventilator (HRV) keeps air fresher and heating bills lower
- 96% efficient two-stage furnace and power vent hot water tank.
- Just a stone's throw from the Woodbend Market currently being developed -- and just a little further to Leduc Common!