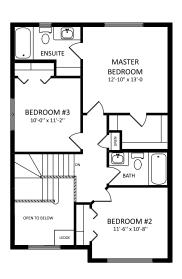

### WOODBEND SHOWHOME

258 Larch Crescent, Edmonton 780-612-5455 woodbend@bedrockhomes.ca

Job # WDB-4305 Lot 29, Block 2, Plan 172-2010

Second Floor 700 SQ FT