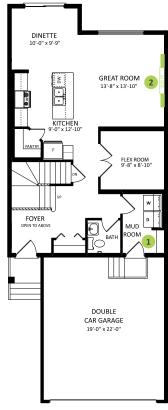

## **DETAILS**

- This fashionable, 2-car, 3-bdrm, 2.5 bath, open-concept home greets visitors with an open-to-above entryway soaked in lots of natural daylight!
- Working from home? Double French doors accent this main floor den, blocking out some of the noise and none of the view!
- This stylish kitchen has ceiling height woodgrain cabinets, open display shelves, an appliance garage, upgraded backsplash, gorgeous quartz countertops, an undermount sink, and includes 4 Samsung Stainless steel appliances.
- Change your dirty clothes right in the garage and put them straight into the laundry -- it's so easy when the washer and dryer are conveniently located just off the garage inside the main floor mudroom!
- This home is equipped with a TV backing and recessed HDMI box above the stunning "fire and ice" fireplace! Convenient for wall-mounting TVs and it hides those unsightly media cords!
- Can't find your charging block? Outlets in the master bedroom and kitchen have USB charging ports!
- Wash away the day in a serene 3-piece, master ensuite with undermount sink, beautiful sleek quartz countertop, a rain glass window for fresh air, upgraded floor tile, open alcove with towel shelves, and shower surround with seat.
- The stylish exterior has upgraded siding and gorgeous stone accents for that extra "style kick". And for convenience, it Includes a soffit plug for your Christmas lights! The double-car garage has pot lights, wall sconces, and an epoxy-coated floor.

- Forget measuring! This former showhome already includes all window coverings!
- The casual dining room is accentuated by garden doors with built-in blinds that never need dusting! Step out onto the finished deck overlooking the fully landscaped back yard that backs onto a paved walking trail. (We finished the front yard too!)
- Enjoy added peace of mind with driveway and sidewalk already sealed for added protection from road salt, saving you time and money.
- For the environmentally conscious and financially savvy, energyefficient features include triple pane, low E, Argon-filled, 'Energy Star' rated windows that provide lots of natural light and additional protection from heat loss.
- Heat recovery ventilator (HRV) keeps air fresher and heating bills lower
- 96% efficient two-stage furnace and power vent hot water tank.
- Just a stone's throw from the Woodbend Market currently being developed -- and just a little further to Leduc Common!