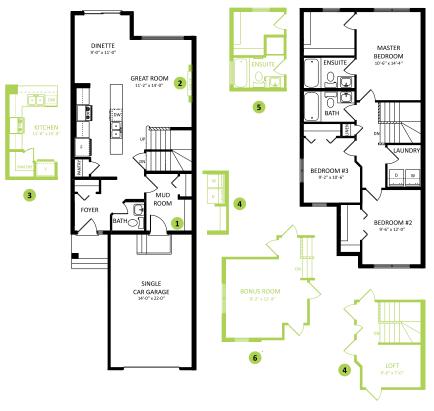

#### WOODBEND SHOWHOME

260 Larch Crescent, Edmonton 780-612-5455 woodbend@bedrockhomes.ca

Job # WDB-4304 Lot 28, Block 2, Plan 172-2010

**Second Floor** 

721 SQ FT

Main Floor

680 SQ FT