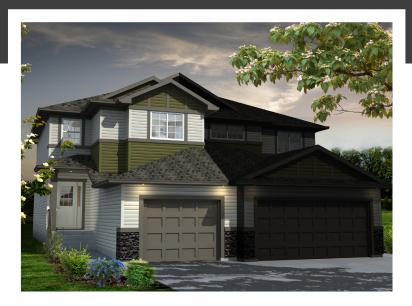

# **HOLDEN ASHBURY**

1401 SQ FT 260 Larch Crescent

#### WOODBEND SHOWHOME

260 Larch Crescent, Edmonton 780-612-5455 woodbend@bedrockhomes.ca

Job # WDB-4304 Lot 28, Block 2, Plan 172-2010

### **DETAILS**

- Contemporary and elegant with luxurious finishes, this 3-bedroom, 2.5 bath duplex sits on a corner lot and has WOW factor!
- A bright transom window, closet, and built-in display shelves entice visitors into the home's thoughtful main floor design. It boasts a huge mudroom, a contemporary "Fire and Ice" fireplace, and a long buffet-style kitchen island/eating bar dressed in sleek, modern, quartz countertops.
- This kitchen hub would not be complete without 41" upper cabinets, wall pantry, undermount sinks, designer backsplash, and pot and pan drawers!
- The dining room is treated to an additional side window for lots of natural daylight, and garden doors with built-in blinds lead to the finished deck and fully landscaped front and back yard backing onto a paved walking trail.
- Enjoy the luxury of a dedicated laundry room upstairs, equipped with a white front-load Samsung washer and dryer.
- Melt away the day's stress in the spa-like 4-piece master ensuite with its sleek undermount sink, beautiful quartz countertop, a sliding window with rain glass, and a separate soaker tub and shower.

- Tired of unsightly media cords? Fret no more his home is already equipped with a TV backing and recessed HDMI box for your wall-mounted TV.
- The 6-pc Samsung appliance package that is included is just six more reasons to love this home! And the blinds are included tool
- The stylish exterior has upgraded siding and gorgeous stone accents for that extra "something". And it Includes a soffit plug for your Christmas lights! The single-car garage has an extra side window, pot lights, wall sconces, and an epoxy-coated floor. It's also wired (roughed in) for a security system.
- For the environmentally conscious and financially savvy, the energy-efficient features include triple pane, low E, Argonfilled, 'Energy Star' rated windows that provide lots of natural light and additional protection from heat loss.
- Heat recovery ventilator (HRV) keeps air fresher and heating bills lower.
- This home has a 96% efficient two-stage furnace and 50 Gallon hot water tank.
- Is shopping your thing? You'll be just a quick drive away to Leduc Common and right around the corner from the Woodbend Market now under development.