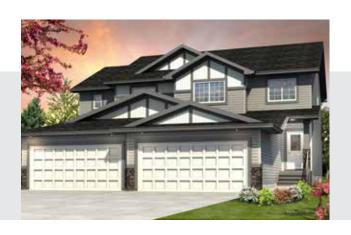

# The Layton (Abbey) 1562 SQ FT

17317-78 St. NW Schonsee

- Beautiful 3 Bedroom, 2 ½ Bath Duplex with Double Car Garage
- Welcoming Curb Appeal with the Use of Multiple Texture, Color and Stone Accents
- Laminate Floors Throughout the Main Floor
- Upgraded Lighting Package
- Tile Floors in the Second Floor Baths, and Mud Room
- Stunning Quartz Countertops w/Backsplash Finish the Kitchen
- Double Undermount Stainless Steel Sinks with Spray Faucet
- Massive Island with Plenty of Room for Eating, Cooking and Socializing
- Pot and Pan Drawers and Large 36" Cabinet Pantry offer Plenty of Storage in the Kitchen
- Main Floor Den
- Master Bedroom Has Large Walk-In Closet and Ensuite w/ 5' Walk-In Shower
- Second Bedroom has a Walk-In Closet
- 40 Gallon Hot Water Tank
- Smoke Detectors on Each Floor and In Every Bedroom
- Fully Ducted Active HRV Heat Recovery Ventilation System
- Triple Pane Windows
- Basement Roughed-In for Future 3 Pc Bathroom
- Two Basement Windows offer Plenty of Natural Light
- Two Garage Door Openers

## The Layton (Abbey) 1562 SQ FT

17317-78 St. NW Schonsee