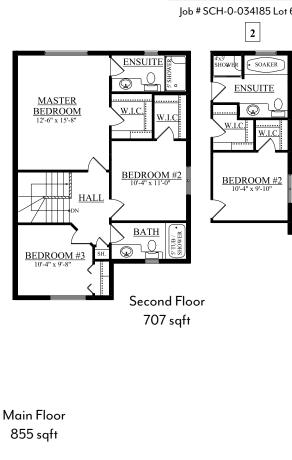

#### Schonsee Showhome

17104 + 17108 75 St. NW, Edmonton AB P. 780.457.1956 schonseesales@bedrockhomes.ca

Job # SCH-0-034185 Lot 60, Block 4, Plan 152 5206

| Notes: |  |  |  |
|--------|--|--|--|
|        |  |  |  |
|        |  |  |  |
|        |  |  |  |
|        |  |  |  |
|        |  |  |  |
|        |  |  |  |
|        |  |  |  |
|        |  |  |  |

### Schonsee Showhome

17104 + 17108 75 St. NW, Edmonton AB P. 780.457.1956

schonseesales@bedrockhomes.ca

Job # SCH-0-034185 Lot 60, Block 4, Plan 152 5206