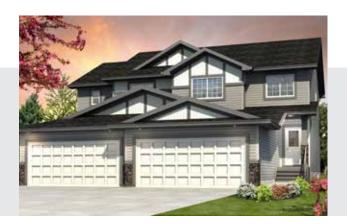

# The Layton (Abbey) 1562 SQ FT

17317-78 St. NW Schonsee

- Beautiful 3 Bedroom, 2 ½ Bath Duplex with Double Car Garage
- Welcoming Curb Appeal with the Use of Multiple Texture, Color and Stone Accents
- Laminate Floors Throughout the Main Floor
- Upgraded Lighting Package
- Tile Floors in the Second Floor Baths, and Mud Room
- Stunning Quartz Countertops w/Backsplash Finish the Kitchen
- Double Undermount Stainless Steel Sinks with Spray Faucet
- Massive Island with Plenty of Room for Eating, Cooking and Socializing
- Pot and Pan Drawers and Large 36" Cabinet Pantry offer Plenty of Storage in the Kitchen
- Main Floor Den
- Master Bedroom Has Large Walk-In Closet and Ensuite w/ 5' Walk-In Shower
- Second Bedroom has a Walk-In Closet
- 40 Gallon Hot Water Tank
- Smoke Detectors on Each Floor and In Every Bedroom
- Fully Ducted Active HRV Heat Recovery Ventilation System
- Triple Pane Windows
- Basement Roughed-In for Future 3 Pc Bathroom
- Two Basement Windows offer Plenty of Natural Light
- Two Garage Door Openers

## The Layton (Abbey) 1562 SQ FT

17317-78 St. NW Schonsee