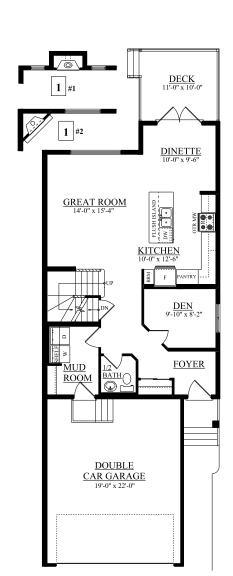

# The Layton (Abbey) 1562 SQ FT

17317-78 St. NW Schonsee

- Beautiful 3 Bedroom, 2 ½ Bath Duplex with Double Car Garage
- Welcoming Curb Appeal with the Use of Multiple Texture, Color and Stone Accents
- Laminate Floors Throughout the Main Floor
- Upgraded Lighting Package
- Tile Floors in the Second Floor Baths, and Mud Room
- Stunning Quartz Countertops w/Backsplash Finish the Kitchen
- Double Undermount Stainless Steel Sinks with Spray Faucet
- Massive Island with Plenty of Room for Eating, Cooking and Socializing
- Pot and Pan Drawers and Large 36" Cabinet Pantry offer Plenty of Storage in the Kitchen
- Main Floor Den
- Master Bedroom Has Large Walk-In Closet and Ensuite w/ 5' Walk-In Shower
- Second Bedroom has a Walk-In Closet
- 40 Gallon Hot Water Tank
- Smoke Detectors on Each Floor and In Every Bedroom
- Fully Ducted Active HRV Heat Recovery Ventilation System
- Triple Pane Windows
- Basement Roughed-In for Future 3 Pc Bathroom
- Two Basement Windows offer Plenty of Natural Light
- Two Garage Door Openers

## The Layton (Abbey) 1562 SQ FT

17317-78 St. NW Schonsee