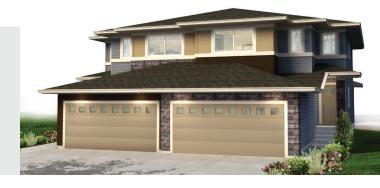

# The Zephyr (Avery) 1782 SQ FT

17319 - 78 St. NW

- Beautiful 3 Bedroom, 2 ½ Bath + Bonus Room Duplex with Double Car Garage
- Welcoming Curb Appeal with the Use of Multiple Texture, Color and Stone Accents
- Durable Laminate Floors Throughout the Main Floor
- Pot and Pendant Lights in Kitchen
- Tile Floors in the Second Floor Baths, and Mud Room
- Stunning Quartz Countertops w/ Backsplash Finish the Kitchen
- Double Undermount Stainless Steel Sinks with Spray Faucet
- Massive Island with Plenty of Room for Eating, Cooking and Socializing
- Pot and Pan Drawers and Large 36" Cabinet Pantry offer Plenty of Storage in the Kitchen
- · Main Floor Den with Window Providing Natural Light
- Main Floor Railing w/ Metal Spindles
- Master Bedroom Has Large Walk-In Closet and Ensuite with 5' Walk-In Shower
- 40 Gallon Hot Water Tank
- Smoke Detectors on Each Floor and In Every Bedroom
- Fully Ducted Active HRV Heat Recovery Ventilation System
- Triple Pane Windows
- Basement Roughed-In for Future 3 Pc Bathroom
- Two Garage Door Openers

## The Zephyr (Avery) 1782 SQ FT

17319 - 78 St. NW