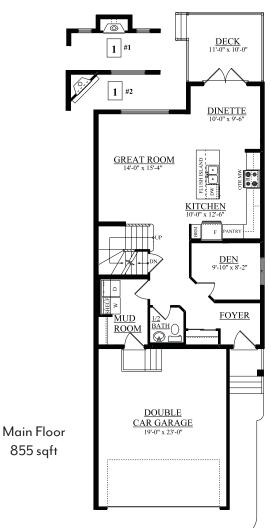

### Schonsee Showhome

17104 + 17108 75 St. NW, Edmonton AB P. 780.457.1956

schonseesales@bedrockhomes.ca

Job # SCH-0-034184 Lot 29, Block 4, Plan 152 5206

927 sqft

855 sqft