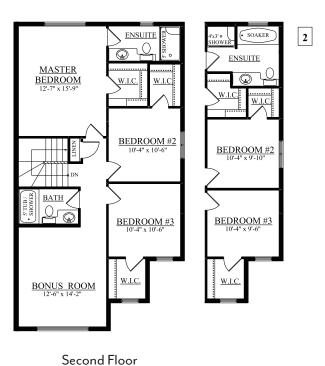

### Schonsee Showhome

17104 + 17108 75 St. NW, Edmonton AB P. 780.457.1956

schonseesales@bedrockhomes.ca

Job # SCH-0-034184 Lot 29, Block 4, Plan 152 5206

927 sqft

855 sqft