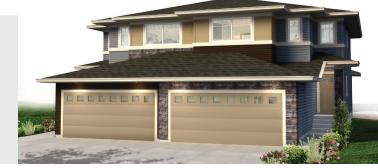

## **The Zephyr (Adele)** 1725 SQ FT 17321 – 78 St. NW

- Welcoming Curb Appeal with the Use of Multiple Texture, Color and Stone Accents
- Durable Laminate Floors Throughout the Main Floor
- Pot and Pendant Lights in Kitchen
- Tile Floors in the Second Floor Baths, and Mud Room
- Stunning Quartz Countertops w/ Backsplash Finish the Kitchen
- Double Undermount Stainless Steel Sinks with Spray Faucet
- Massive Island with Plenty of Room for Eating, Cooking and Socializing
- Pot and Pan Drawers and Large 36" Cabinet Pantry offer Plenty of Storage in the Kitchen
- Main Floor Den with Beautiful French Doors
- Main and Second Floor Railing w/ Metal Spindles
- Master Bedroom Has Large Walk-In Closet and Ensuite w/ 5' Walk-In Shower
- 40 Gallon Hot Water Tank
- Smoke Detectors on Each Floor and In Every Bedroom
- Fully Ducted Active HRV Heat Recovery Ventilation System
- Triple Pane Windows
- Basement Roughed-In for Future 3 Pc Bathroom
- Two Garage Door Openers