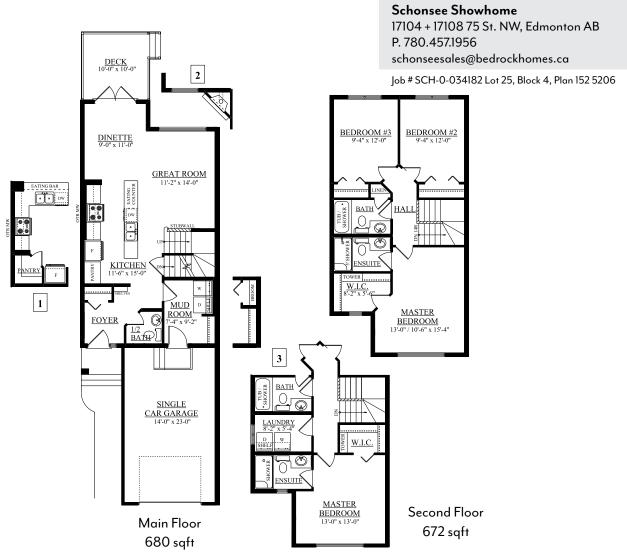

## Schonsee Showhome

17104 + 17108 75 St. NW, Edmonton AB P. 780.457.1956

schonseesales@bedrockhomes.ca

Job # SCH-0-034182 Lot 25, Block 4, Plan 152 5206

| Notes: |  |  |  |  |
|--------|--|--|--|--|
|        |  |  |  |  |
|        |  |  |  |  |
|        |  |  |  |  |
|        |  |  |  |  |
|        |  |  |  |  |
|        |  |  |  |  |
|        |  |  |  |  |