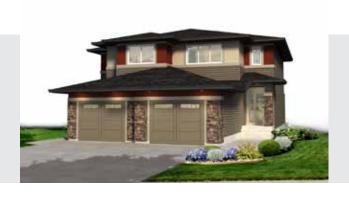

## The Wayde (Birk) 1352 SQ FT

17310-81 St. NW

Schonsee

- Beautiful 3 Bedroom, 2 ½ Bath Duplex with Single Car Garage
- Welcoming Curb Appeal with the Use of Multiple Texture, Color and Stone Accents
- · Laminate Floors Throughout the Main Floor
- Tile Floors in the Second Floor Baths, and Mud Room
- Stunning Quartz Countertops w/Backsplash Finish the Kitchen
- Double Undermount Stainless Steel Sinks with Spray Faucet
- Massive Island with Plenty of Room for Eating, Cooking and Socializing
- Pot and Pan Drawers and Large 36" Cabinet Pantry offer Plenty of Storage in the Kitchen
- Master Bedroom Has Large Walk-In Closet and Ensuite w/ 5' Walk-In Shower
- 40 Gallon Hot Water Tank
- Smoke Detectors on Each Floor and In Every Bedroom
- Fully Ducted Active HRV Heat Recovery Ventilation System
- Triple Pane Windows
- Basement Roughed-In for Future 3 Pc Bathroom
- Two Basement Windows offer Plenty of Natural Light
- Two Garage Door Openers
- Rear Developer Fence Included

## The Wayde (Birk) 1352 SQ FT 17310-81 St. NW Schonsee