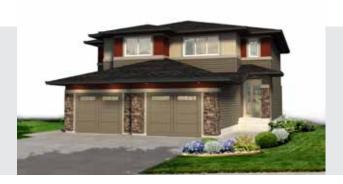

## The Wayde (Birk) 1352 SQ FT

17310-81 St. NW

Schonsee

- Beautiful 3 Bedroom, 2 ½ Bath Duplex with Single Car Garage
- Welcoming Curb Appeal with the Use of Multiple Texture, Color and Stone Accents
- · Laminate Floors Throughout the Main Floor
- Tile Floors in the Second Floor Baths, and Mud Room
- Stunning Quartz Countertops w/Backsplash Finish the Kitchen
- Double Undermount Stainless Steel Sinks with Spray Faucet
- Massive Island with Plenty of Room for Eating, Cooking and Socializing
- Pot and Pan Drawers and Large 36" Cabinet Pantry offer Plenty of Storage in the Kitchen
- Master Bedroom Has Large Walk-In Closet and Ensuite w/ 5' Walk-In Shower
- 40 Gallon Hot Water Tank
- Smoke Detectors on Each Floor and In Every Bedroom
- Fully Ducted Active HRV Heat Recovery Ventilation System
- Triple Pane Windows
- Basement Roughed-In for Future 3 Pc Bathroom
- Two Basement Windows offer Plenty of Natural Light
- Two Garage Door Openers
- Rear Developer Fence Included

## The Wayde (Birk) 1352 SQ FT 17310-81 St. NW Schonsee