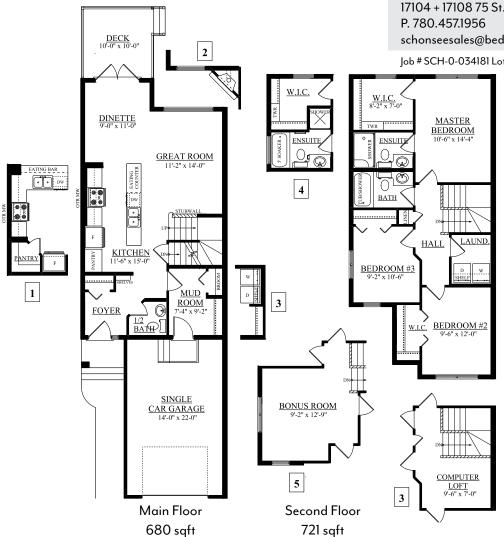

## Schonsee Showhome

17104 + 17108 75 St. NW, Edmonton AB P. 780.457.1956 schonseesales@bedrockhomes.ca

Job # SCH-0-034181 Lot 24, Block 4, Plan 152 5206

| Notes: |  |  |  |  |
|--------|--|--|--|--|
|        |  |  |  |  |
|        |  |  |  |  |
|        |  |  |  |  |
|        |  |  |  |  |
|        |  |  |  |  |
|        |  |  |  |  |
|        |  |  |  |  |
|        |  |  |  |  |

## Schonsee Showhome

17104 + 17108 75 St. NW, Edmonton AB P. 780.457.1956

schonseesales@bedrockhomes.ca

Job # SCH-0-034181 Lot 24, Block 4, Plan 152 5206

bedrockhomes.ca

VISIT US AT ANY OF OUR SHOWHOMES! Monday - Thursday 3-8pm, Weekends & Holidays 12-5PM